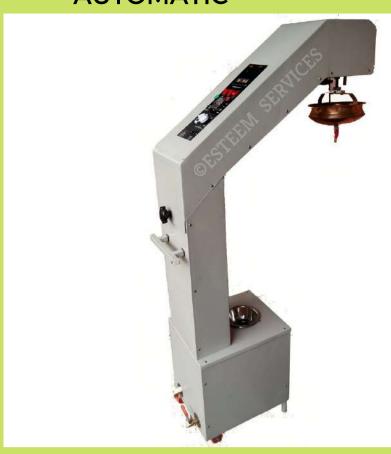

# 33

# SHIRODHARA MACHINE FULLY AUTOMATIC

- Portable unit with a steel shirodhara stand & a shirodhara machine positioned at its base.
- Instead of pumping oil directly on forehead (which increases pressure of shirodhara liquid), it's pumped to moving shirodhara vessel & falls on the forehead.
- The machine filters used oil & warms it to constant temperature before silently pumping it to the oscillating vessel positioned over patient's head.
- The swinging width & speed can be adjusted.
- The vessel can also be moved manually without power.
- Provided with digital temperature controller & a machine body heater for cold climates.

# SHIRODHARA MACHINE SEMI AUTOMATIC

- This is similar to **29** Shirodhara Machine Fully Automatic model.
- However the shirodhara vessel needs to be moved manually.