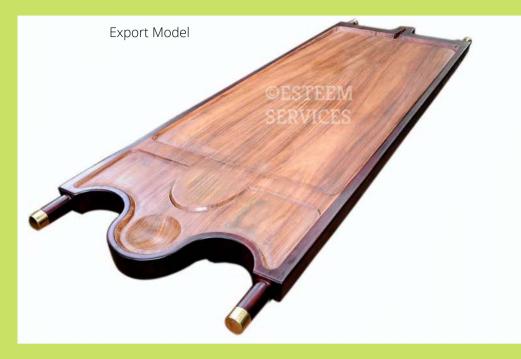

### **WOOD - TRADITIONAL MODEL**

Export Model

- Heavy duty wooden dharapathi.
- Made of country venga / other medicinal wood.
- Kiln & oil seasoned with steam / herbal oil for enhanced strength, durability & crack-resistance.
- Exquisitely hand crafted design with decorative brass work.

Can be placed on Steel/Wooden/Fiber Support Stands

### **Normal Width**

cm: 280 x 76 inch: 110 x 30

**3 Feet Width** 

cm:280 x 90 inch:110 x 35