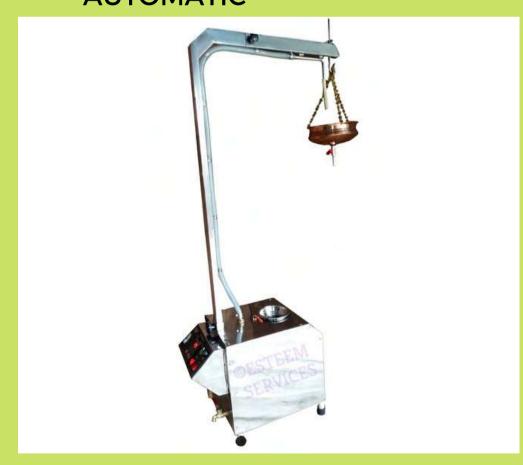

# 33

# SHIRODHARA MACHINE FULLY AUTOMATIC

- Portable unit with a steel shirodhara stand & a shirodhara machine positioned at its base.
- Instead of pumping oil directly on forehead (which increases pressure of shirodhara liquid), it's pumped to moving shirodhara vessel & falls on the forehead.
- The machine filters used oil & warms it to constant temperature before silently pumping it to the oscillating vessel positioned over patient's head.
- The swinging width & speed can be adjusted.
- The vessel can also be moved manually without power.
- Provided with digital temperature controller & a machine body heater for cold climates.

# SHIRODHARA MACHINE SEMI AUTOMATIC

- This is similar to **29** Shirodhara Machine Fully Automatic model.
- However the shirodhara vessel needs to be moved manually.