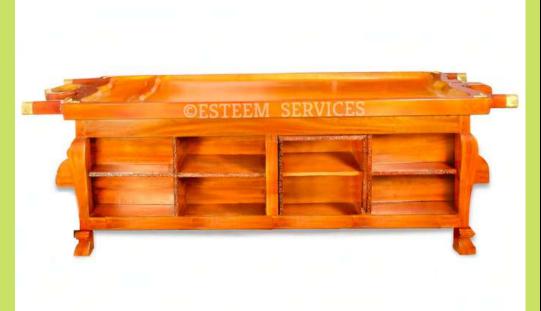

### **WOOD - OPEN SHELF TABLE**

- Compact massage therapy table (8 feet long) with bowl-less dharapathi.
- The straight ends of dharapathi allow therapists a closer access for massage of head & legs.
- The dharapathi is polished & stained to match the colour of table.
- Support table has open shelves for storage of medicines & accessories.
- Can also be used for abhyangam/shirodhara/ pizhichil treatments.

Massage table accessories like soft bed, steps, panchakarma utensils (bronze) etc. are also shown in this brochure.