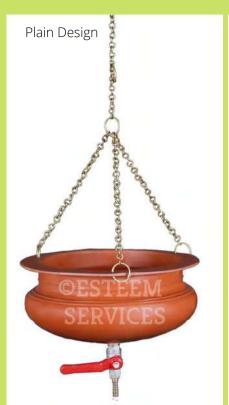

## 35

### SHIRO DHARA VESSELS

All these vessels come with Brass Chains, Rings, hook & imported ball valve control or cotton wick.

## FIBERGLASS MODELS (FRP/GRP)

- FRP Vessels are very strong, lightweight & easy to clean.
- These are economical vessels that last a lifetime.
- The wood design vessels are made in teakwood / rosewood / junglewood shades to match the dhroni or steam chamber.
- Provided with stainless steel chains in plain design model & brass chains in wood design model.