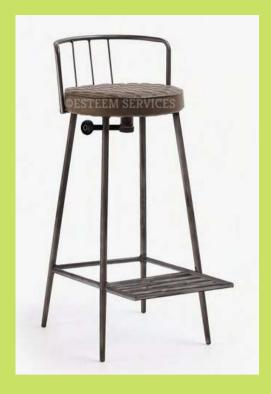

# RAKTHA MOKSHAN PEETH (LEECH THERAPY CHAIR )

- This is a comfotable tall chair for seating the patient with legs resting on the footrest.
- Seat height is adjustable to keep the legs straight
- Frame & legs are made from strong steel pipes..

cm: 47 x 44 x 92 inch: 18 x 17 x 36