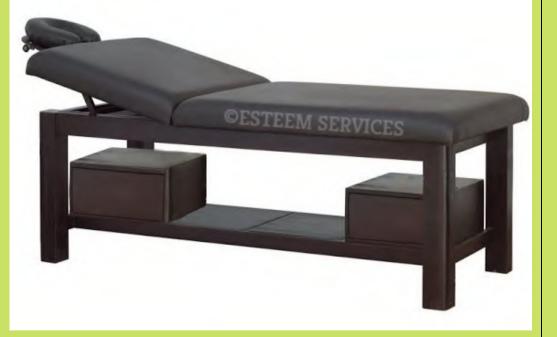

# SPA MASSAGE TABLE (KAYA / MAYA)

- Premium quality solid wood professional spa table.
- 2 storage drawers are provided any one of which can be positioned to access from either side of the massage table during treatment.
- The top cushion is made of 75 mm, 40 density premium grade foam upholstered with high quality leatherette that is durable & easy to clean.
- The backrest can be inclined at different positions & the reclining mechanism is made from corrosion resistant stainless steel.
- Provided with either a facial ring cushion or a breathing hole (a face hole cutting.)
- A space can be created towards the head side to keep the decorative brass urli underneath the hole in which fragrant flowers are placed.

cm :  $185 \times 78 \times 76$ inch:  $73 \times 31 \times 30$ 