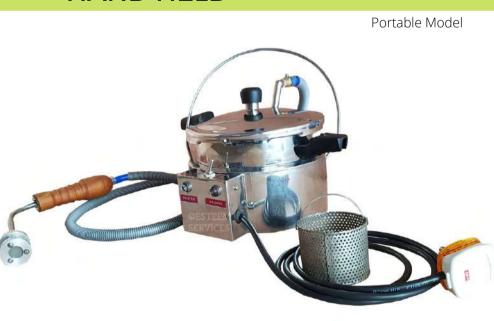

## NADI SWEDAN YANTHRAM-HAND HELD

- This swedana equipment is a portable (handheld) model for localized non- pressurized steaming of joints, back etc.
- A special steam hose with handle and water trap,
   SS Perfume Box, safety valve, ISI rated heating coil etc. are provided.
- This is made of Stainless Steel (SS304) to assure long life.

cm: 32 x 29 x 22 inch: 13 x 11 x 9