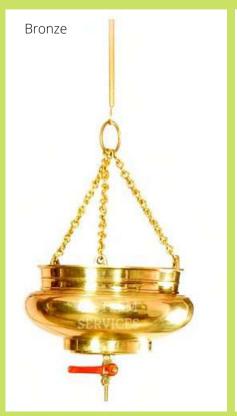

## 35

### SHIRO DHARA VESSELS

All these vessels come with Brass Chains, Rings, hook & imported ball valve control or cotton wick.

### **BRONZE VESSELS**

- They retain heat and are more resistant to the actions of herbs & water compared to the brass.
- Brass not used for utensils as per traditional ayurveda practices.