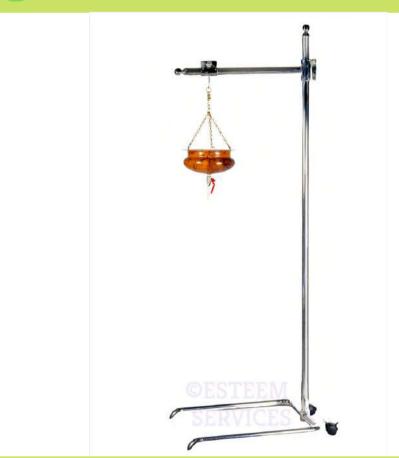

## 9 STEEL - STAND

- Less heavier than 8 Steel Tilt Table Stand.
- Made of steel pipes that are electrostatically powder coated for corrosion protection.
- Can also be made with stainless steel material.
- Collapsible design is provided to reduce freight cost by dismantling the legs.

**8 Feet Model** 

9.5 Feet Model