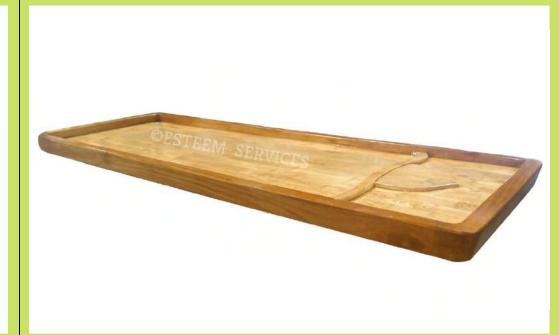

## **WOOD - RECTANGULAR MODEL**

- Extra wide dharapathi with a space saving design.
- Made of medicinal wood.
- Provided with a slope towards leg –end.
- Allows even a 6.5 feet tall person to have comfortable abhyanga/shirodhara treatment with only 8 feet long table.

Can be placed on Steel / Wooden Support Stands

cm: 240 x 90 inch: 94 x 35