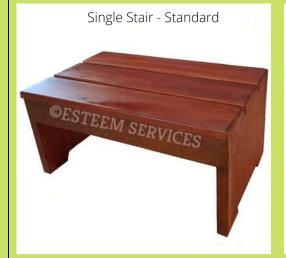

# 22 WOOD - STEP

- Made from seasoned wood.
- Hand carved design work is made in Export quality step.