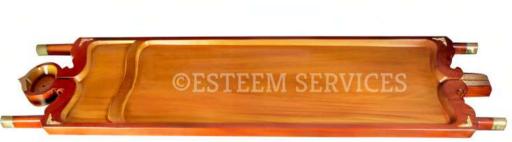

### **WOOD - TRADITIONAL MODEL**

Export Model

- Heavy duty wooden dharapathi.
- Made of country venga / other medicinal wood.
- Kiln & oil seasoned with steam / herbal oil for enhanced strength, durability & crack-resistance.
- Exquisitely hand crafted design with decorative brass work.

Can be placed on Steel/Wooden/Fiber Support Stands

### **Normal Width**

cm: 280 x 76 inch: 110 x 30

**3 Feet Width** 

cm:280 x 90 inch:110 x 35