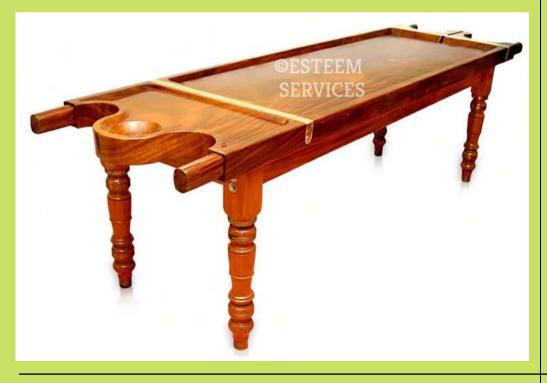

## **WOOD - RECTANGULAR MODEL**

- Extra wide dharapathi with a space saving design.
- Made of medicinal wood.
- Provided with a slope towards leg –end.
- Allows even a 6.5 feet tall person to have comfortable abhyanga/shirodhara treatment with only 8 feet long table.

Can be placed on Steel / Wooden Support Stands

cm: 240 x 90 inch: 94 x 35