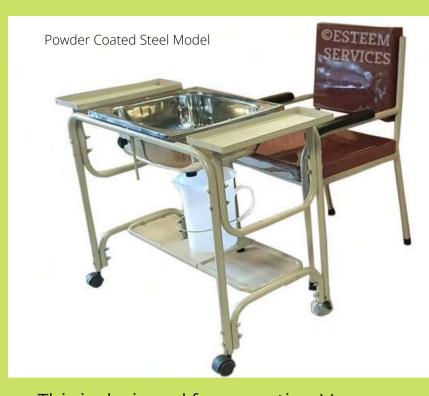

# **62** VAMAN PEETH

- This is designed for executing Vamanam procedure comfortably.
- The chair is designed to be stable in the inclined sitting position.
- Made out of Stainless or Powder coated Steel (PC).
- Height of the basin is adjustable.
- Transparent measuring jar, trays for BP apparatus and tray for cup are provided.
- Fitted with wheels for mobility. Brakes are provided on wheels for arresting movement.
- Cushion seat and back is available at extra cost.

cm: 90 x 90 x 80 inch: 35 x 35 x 31