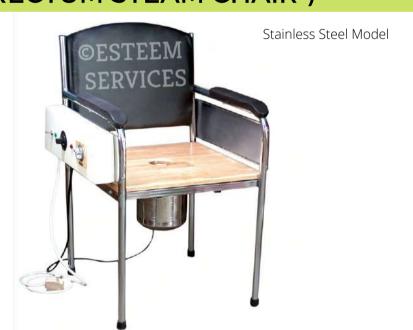

# ARSH BASHPA SWEDA YANTRAM ( RECTUM STEAM CHAIR )

- This is very useful equipment for treatments of Ano-rectal diseases like Piles, Fistula etc.
- This is provided with a padded back rest,arm rest &Wooden/FRP seat.
- Electric heater boils the water.
- A control box is provided below the arm rest with a heat control system and a regulator controlling the steaming period.

cm: 57 x 64 x 90 inch: 22 x 25 x 35