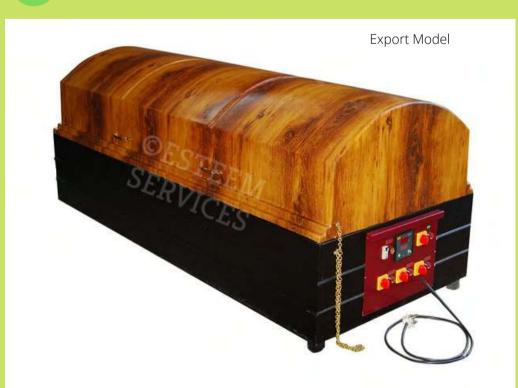

### **WOOD - TRADITIONAL MODEL**

Export Model

- Heavy duty wooden dharapathi.
- Made of country venga / other medicinal wood.
- Kiln & oil seasoned with steam / herbal oil for enhanced strength, durability & crack-resistance.
- Exquisitely hand crafted design with decorative brass work.

Can be placed on Steel/Wooden/Fiber Support Stands

### **Normal Width**

cm: 280 x 76 inch: 110 x 30

**3 Feet Width** 

cm:280 x 90 inch:110 x 35