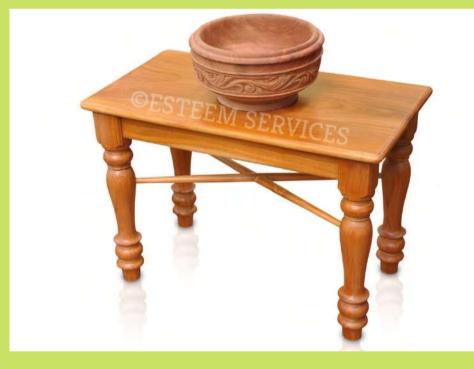

# WOODEN MULTI PURPOSE BENCH & OIL VESSEL

- The vessel is made from single piece medicinal woods like Neem, Venga etc. by hand carving.
- This is used to collect and store Shirodhara / Pizhichil oils.
- The aesthetic wooden bench is used for placing the vessel under the Shirodhara bowl of Dharapathi as well as for seating the patient for head oiling.