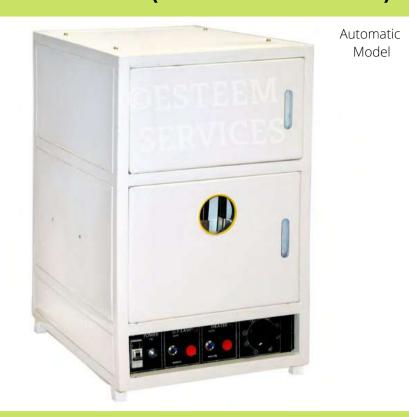

# WOOD - BOAT SHAPE (BUTTERFLY DESIGN)

Width of the door of the treatment room should be at least 80 cm to suit the width of chamber.

- Ideal steamer for Spa.
- Space saving design in attractive boat shape.
- Bed is made of medicinal wood.
- Window panes are made of acrylic glass.
- FRP steam condensate tray prevents steam from entering the lower wooden chamber. The steam circulates within the tray & upper chamber.
- This protects the wooden surface & increases life of wood.
- Provided with stainless steel steam distributors.
- Digital temperature controller is optional (₹ 4800 extra).

cm: 225 x 78 x 100 inch: 89 x 31 x 39