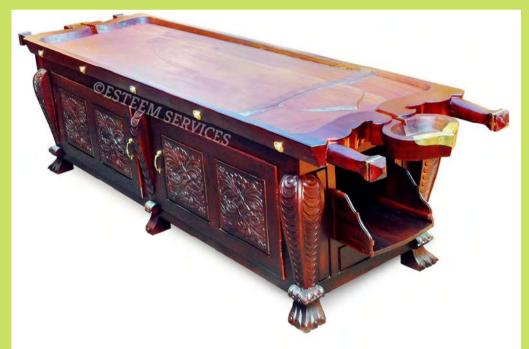

# WOOD - ALL AROUND TABLE

- Export quality wooden dharapathi.
- Highly decorative wooden table.
- Both are made of medicinal wood.
- The table has a 6 feet size frame with beautiful hand-carved floral designs encircling the dhroni, brass flowers and decorative work.
- Provided with brass decorations and inter tied legs.

# 19