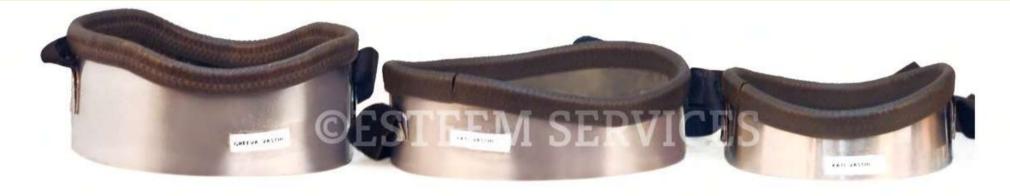

### BAHYA BASTI YANTRA

GREEVA VASTHI (ATI VASTHI (B) KATI VASTHI (S)

JAANU VASTHI (B)

JAANU VASTHI (S)

**URO VASTHI** 

AKSHI THARPANA YANTHRA

- These are essential for executing oleation procedures like Kati Vasti, Jaanu Vasti, Greeva Vasti, Uro Vasti etc. in a fast, reliable & economical way compared to the usual Gram flour paste method or Acrylic vasti rings.
- Edges of Stainless steel Yanthra have soft rubber beading. Recyclable molding clay (included) is used to fill gaps, with fingers. Oil is poured in immediately which is not possible in any other method using Besan flour.
- Made with flexible stainless steel, these can be shaped by hand to suit the size of the body part.
- Yantra is fixed on the body by the Vulcro straps
- A Nylon Goggle with head string is supplied with the Kit as Akshi Tharpana Yanthra, for eye treatments.
- Economy set (4 piece): Kati, Jaanu, Greeva vasti of large size plus Akshi Tharpan yanthra (Netra Basti)
- Standard set (8 piece): One each of the above three in large& medium sizes, urovasti, netra basti
- <u>Premium set</u> (11 pieces): Small, Medium& Large sizes of kati,jaanu,greeva vasti plus Urovasti & Akshi Tharpan yantra