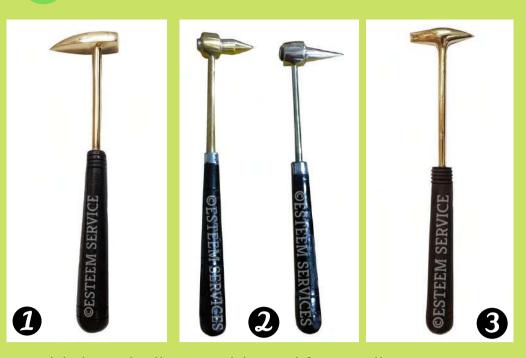

## 75 SHALAKA (PANCHALOHA)

- This is an indispensable tool for Agnikarma procedure.
- Made from 5 metals viz. Gold, Silver, Copper, Iron and Tin by the traditional hand casting method.
- Double tip model [Model 3] (bindhu tip & rekha tip) is used for circle & swastik procedures.
- Supplied with wooden handle.

Length: 28 cm/11 inch
Tip: 7.50 cm/3 inch