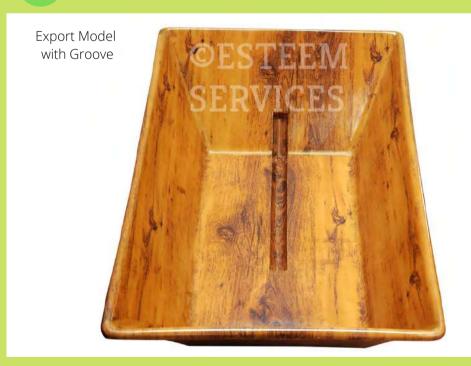

## **WOOD - RECTANGULAR MODEL**

- Extra wide dharapathi with a space saving design.
- Made of medicinal wood.
- Provided with a slope towards leg –end.
- Allows even a 6.5 feet tall person to have comfortable abhyanga/shirodhara treatment with only 8 feet long table.

Can be placed on Steel / Wooden Support Stands

cm: 240 x 90 inch: 94 x 35