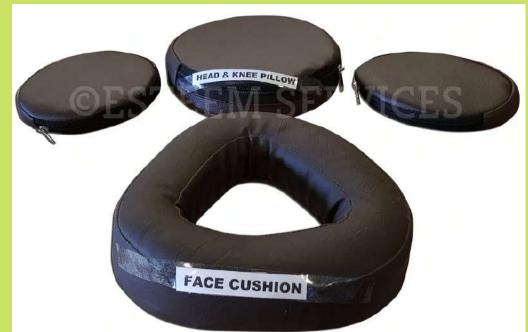

## **25** PILLOWS FOR HEAD & KNEES

- Two Knee pillows and a head/face pillow reduce discomfort at the knee joints and jaws during massage in prone position.
- Specially made to resist oil soaking using superior quality foams enclosed in zipped artificial leather covers.
- This allows replacement of the inner foam when required.