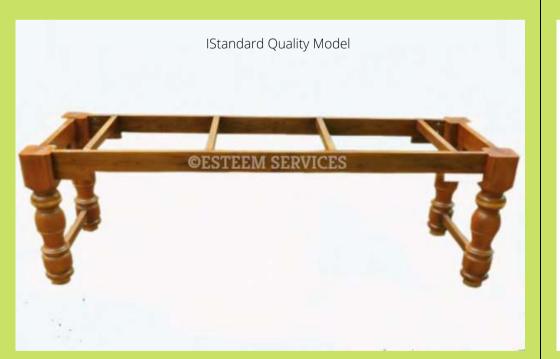

# 11 WOOD - PLAIN STAND

- Excellently polished strong frame with designed legs.
- Made of medicinal wood / hard wood.
- Provided with inter-tied legs & brass decorations.
- All types of dharapathi can be placed on this table