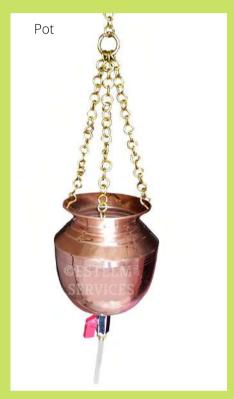

### SHIRO DHARA VESSELS

All these vessels come with Brass Chains, Rings, hook & imported ball valve control or cotton wick.

### **COPPER MODELS**

- These are made of high purity copper sheets.
- The vessels are lightweight and easy to handle.
- The copper pot model has stainless steel chains and the vessel model comes with brass chains.