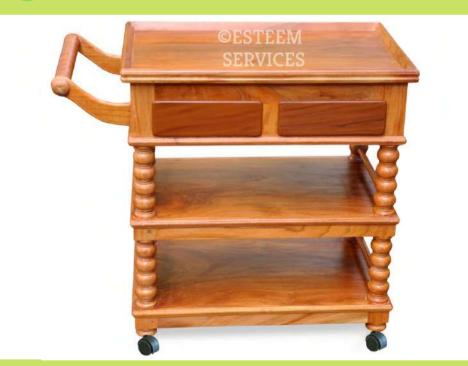

# 84

## WOODEN TROLLEY

- Trolley with 2 shelves and 2 drawers for therapy accessories.
- Made with seasoned wood.
- Top tray has raised edges to keep things without falling.
- Ergonomic handle for effortless movement.