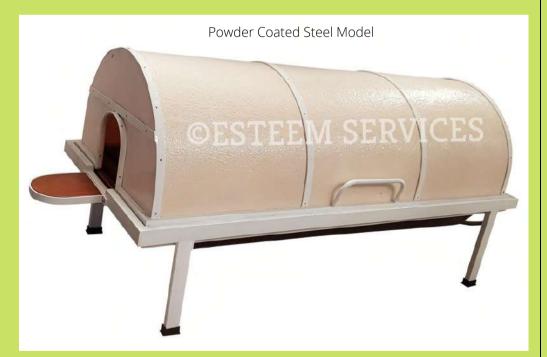

### **46** WOOD - EXOTIC DESIGN

Elephant Model

Width of the door of the treatment room should be at least 92 cm to suit the width of chamber.

- Exotic whole body wooden steam bath.
- Considered an important ayurvedic spa equipment.
- Steam bath has a royal look with majestic statues of Lion / Elephant supporting the head and leg ends.
- Top cabin is made as 4 sections for easy opening by hand.
- The fiber shell provided inside the top chamber & FRP steam condensate tray in the lower chamber protect the wooden parts from steam & sweat.
- This helps to maintain a hygienic surface without any crevices where bacteria may lodge.
- Has wooden cabinets under the bed to store the Steam Boiler and all treatment accessories, medicines etc.

cm :  $280 \times 90 \times 130$ inch :  $110 \times 35 \times 51$ 