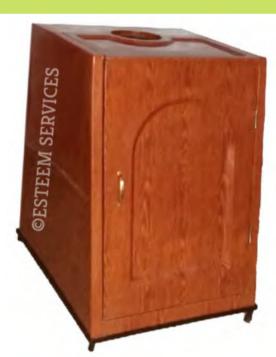

## **WOOD - ECONOMY MODEL**

Width of the door of the treatment room should be at least 76 cm to suit the width of chamber.

- Heavy duty 2 doors wooden steam chamber.
- Made of wood with water proof interior surface.
- Heat resistant steam dispenser is provided.
- Adjustable stool with stainless steel top is also provided.

cm :  $110 \times 74 \times 136$ inch: 43 x 29 x 54