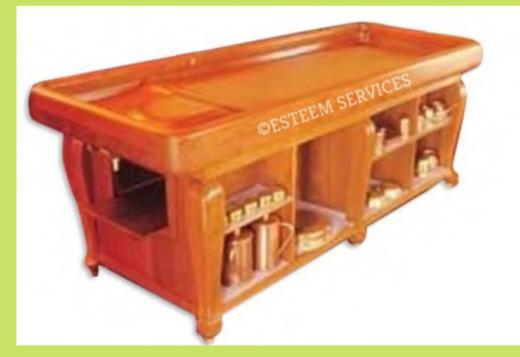

# WOOD - DECORATIVE CABINET TABLE

- Export quality wooden dhroni placed on highly decorative cabinet table.
- Holders are provided for oil vessels on both ends, to collect & store used oils.
- Hand carved designs on 4 decorative doors on either side of the table.
- Lion leg shaped hand carved legs are also provided.
- Excellently finished with high quality sealers & poly urethane (PU) topcoat.

Massage table accessories like soft bed, steps, panchakarma utensils (bronze) etc. are also shown in this brochure.