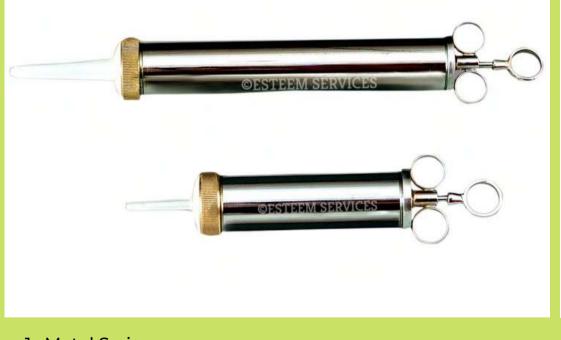

# MATHRA VASTI / THAILA VASTI YANTRAM

### 1. <u>Metal Syringes</u>

- These have Chrome plated Brass body.
- The disposable plastic vasti tip is screwed to the head.
- This tip has ideal hole size of 4 mm for ayurvedic use.
- Available in 100ml / 200 ml. sizes for Mathra and Sneha vasti procedures.
- Disposable tips come in two sizes-Adult & paediatric.

### 2. <u>Disposable Syringes</u>

- These are disposable vasti syringes made of high quality plastic.
- Complete suction and backward arrest even after continuous use is ensured.