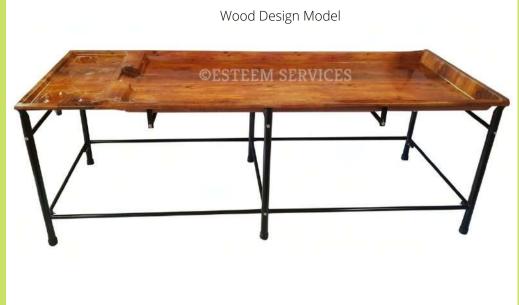

### **WOOD - DECORATIVE TABLE**

- Export wooden Dhroni is placed on a highly decorative wooden stand with 6 inch framework
- Dhroni is made of medicinal woods and seasoned.
- Brass flowers are provided on the hand-carved floral designs.

cm :  $270 \times 75 \times 75$ inch:  $108 \times 30 \times 30$  cm :  $270 \times 90 \times 75$ inch:  $108 \times 36 \times 30$ 