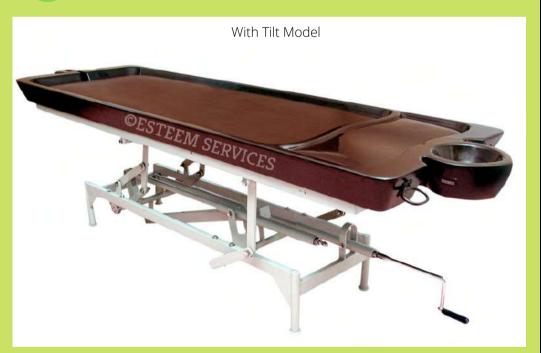

### STEEL - HI-LO TILT TABLE

- Simple & efficient mechanism to raise & lower the table to near ground level.
- Allow oiled patients who are fat / have large body frame to climb up & get down from the dharapathi safely & effortlessly without the help of an assistant.
- Tilt model enables tilting of the head-end & leg-end for shirodhara / anjana / pizhichil / sarvangadhara procedures.
- All types of dharapthi can be placed on this table.

Prices quoted are for the Stand only.

Dharapathi sold seperately