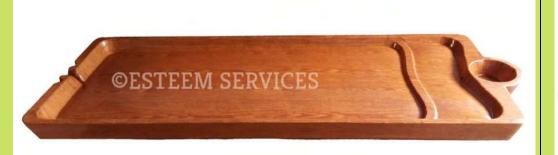

## **WOOD - RECTANGULAR MODEL**

- Extra wide dharapathi with a space saving design.
- Made of medicinal wood.
- Provided with a slope towards leg –end.
- Allows even a 6.5 feet tall person to have comfortable abhyanga/shirodhara treatment with only 8 feet long table.

Can be placed on Steel / Wooden Support Stands

cm: 240 x 90 inch: 94 x 35