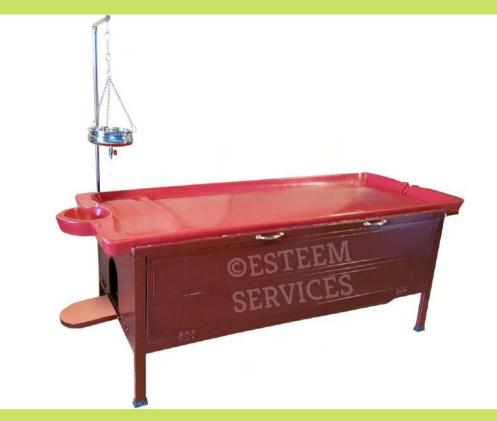

## **28** WOOD - ORDINARY STAND

- Simple shirodhara stand economical model.
- Made of hardwood with 4 legs.

Prices quoted are for the Stand only.

Dhara Vessel sold seperately.

cm :  $170 \times 55$  inch :  $67 \times 22$ 

## **29** WOOD - DECORATIVE 4 LEG STAND

- Two legged stand with adjustable hook & wheels.
- Made from medicinal wood.
- Legs go under the table saving floor space.
- Collapsible design to reduce shipping costs.
- Provided with beautiful hand carvings.

Prices quoted are for the Stand only.

Dhara Vessel sold seperately.

cm: 170 x 55 inch: 67 x 22