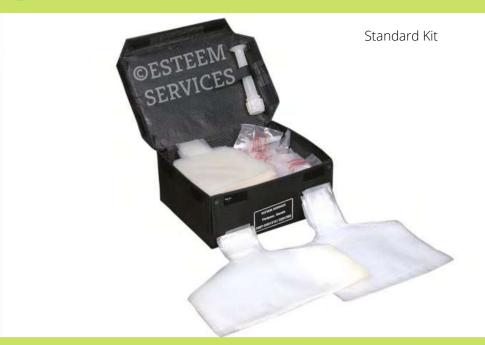

# DISPOSABLE TREATMENT CLOTHING

Economical disposable items made of skin friendly nonwoven material. Shown here in clockwise direction as below:

- Apron (Disposable)
- Skirt (Disposable)
- T Band (Ladies & Gents)
- Bra Elastic (Medium & Large)
- Panties Elastic (Small, Medium, Big).

## **OTHER DISPOSABLES**

Economical disposable items made of skin friendly nonwoven material. Shown here in clockwise direction as below:

- Patient's gown
- Dhroni (bed) sheet
- Pillow covers (Small, Medium, Large).
- Shirodhara band
- Shower cap
- Facial band
- Head band
- Eye cover
- Hand gloves
- Face masks.

Detailed Price list available on request.

Detailed Price list available on request.