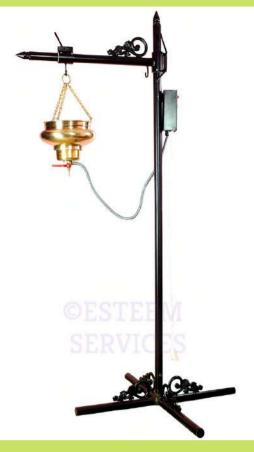

# 31 STEEL - FULLY ADJUSTABLE STAND

- Sturdy steel shirodhara stand.
- Made in heavy duty stainless steel / rust-resistant fully powder coated mild steel pipes.
- Ballasted for perfect balance & stability.
- The shirodhara vessel can be positioned anywhere in both horizontal & vertical directions.

Prices quoted are for the Stand only.

Dhara Vessel sold seperately.

cm: 180 x 55 inch: 70 x 22