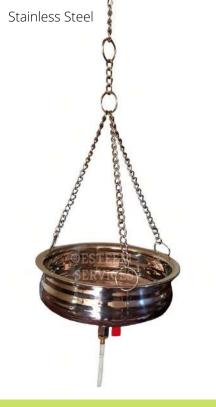

## 35

### SHIRO DHARA VESSELS

All these vessels come with Brass Chains, Rings, hook & imported ball valve control or cotton wick.

### STAINLESS STEEL VESSELS

- These are made with good quality stainless steel.
- Also provided with stainless steel hanging chains.