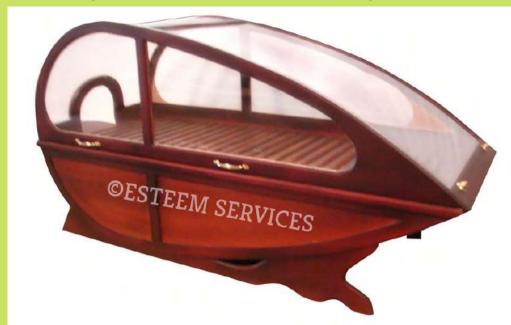

# WOOD - BOAT SHAPE (BUTTERFLY DESIGN)

Width of the door of the treatment room should be at least 80 cm to suit the width of chamber.

- Ideal steamer for Spa.
- Space saving design in attractive boat shape.
- Bed is made of medicinal wood.
- Window panes are made of acrylic glass.
- FRP steam condensate tray prevents steam from entering the lower wooden chamber. The steam circulates within the tray & upper chamber.
- This protects the wooden surface & increases life of wood.
- Provided with stainless steel steam distributors.
- Digital temperature controller is optional (₹ 4800 extra).

cm: 225 x 78 x 100 inch: 89 x 31 x 39