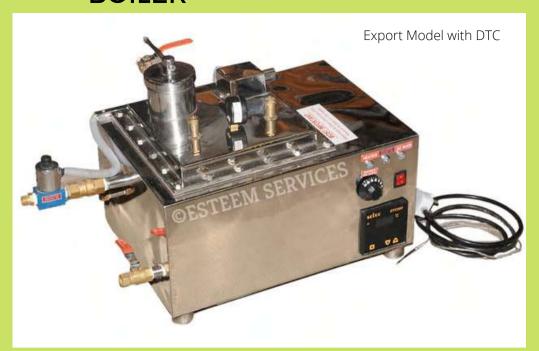

# FULLY AUTOMATIC ELECTRIC BOILER

- Fully automatic Electric Boiler (FAB) of 3 KW rating.
- Made of Stainless Steel (SS–304 grade) with an integral Alarm Warning System which switches off the Boiler if the water level inside goes down to prevent Heater damage.
- Can be connected to water line to allow automatic intake of water when required.
- A Perfume box is provided to insert herbs inside the boiler, to produce herbal steam bath.
- Fully insulated to avoid heat loss and save electric energy.
- All the fittings bolts & nuts are of SS or Brass to resist corossion.
- Comes with Digital temp. controller (DTC) which is optional. A wheeled trolley is provided for mobility in Export quality.

cm: 62 x 42 x 40 inch: 24 x 17 x 16