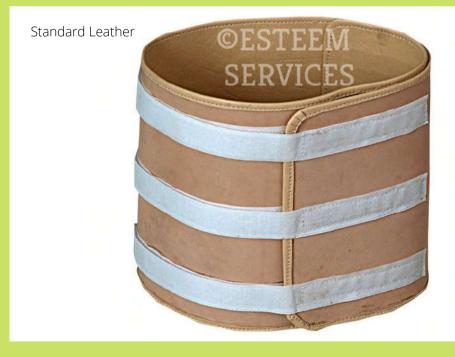

### **76** SHIROVASTI CAP

- Adjustable leather cap made out of calf leather.
- Vinyl lining on the inner surface protects the leather from getting dirty & allows easy cleaning.
- Also available in synthetic leather in economical version.
- Size can be easily adjusted with Velcro strappings.

cm:80 x 20 inch:32 x 8