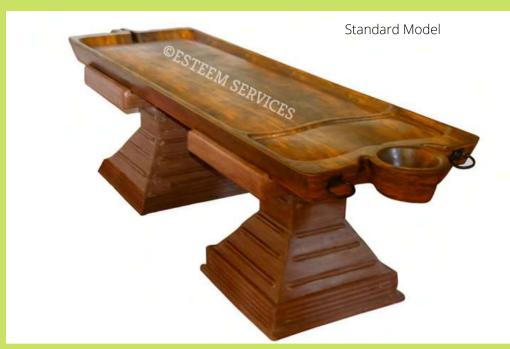

### **WOOD - TRADITIONAL MODEL**

Export Model

- Heavy duty wooden dharapathi.
- Made of country venga / other medicinal wood.
- Kiln & oil seasoned with steam / herbal oil for enhanced strength, durability & crack-resistance.
- Exquisitely hand crafted design with decorative brass work.

Can be placed on Steel/Wooden/Fiber Support Stands

### **Normal Width**

cm: 280 x 76 inch: 110 x 30

**3 Feet Width** 

cm:280 x 90 inch:110 x 35