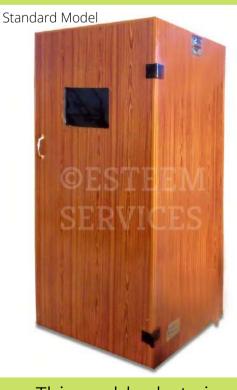

### **WOOD - STANDARD MODEL**

Standard Model

Width of the door of the treatment room should be at least 84 cm to suit the width of chamber.

- Heavy duty 4 doors wooden steam chamber.
- Made from medicinal woods / anjali.
- Provided with copper tube steam release system.
- Standard model has polymer inner lining.
- Export model has fiber inner shell & molded nonslip flooring inside the wooden chamber.
- This protect the wood from steam & sweat & maintains a hygienic surface without any crevices where bacteria may lodge.
- Adjustable stool & brass fittings is also provided.
- Digital temperature controller is optional (₹ 4800 extra).

cm :  $90 \times 82 \times 137$ inch: 35 x 32 x 54