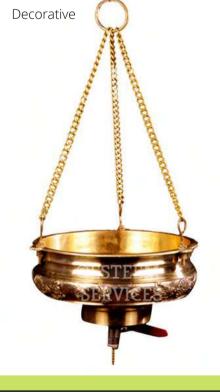

## 35

### SHIRO DHARA VESSELS

All these vessels come with Brass Chains, Rings, hook & imported ball valve control or cotton wick.

### WHITE BRONZE MODELS

- The white bronze metal is traditionally used to make vessels & other apparatuses in kerala ayurveda practices.
- These are considered superior to any other metals in commercial use.

### **BRONZE VESSELS**

- They retain heat and are more resistant to the actions of herbs & water compared to the brass.
- Brass not used for utensils as per traditional ayurveda practices.