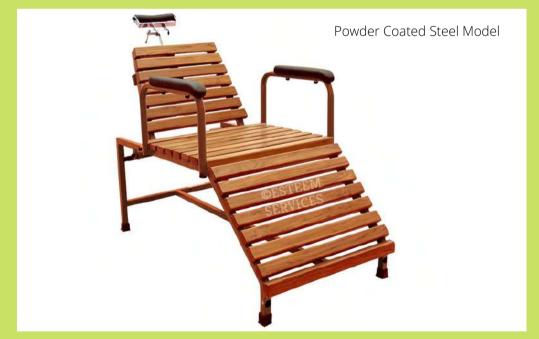

# 64 NASYA PEETH (NASYA CHAIR)

- This is a fully reclining chair with adjustable head rest, for Nasya & Anjana treatments as well.
- It can also be used as a lounge chair.
- The back rest and seat have teakwood/medicinal wood members.
- The frame can be of PC (powder coated) steel or stainless steel (SS).
- A new model with raisable leg support is also available for performing foot massage during Nasya Karma.

cm: 102 x 64 x 90 inch: 40 x 25 x 35