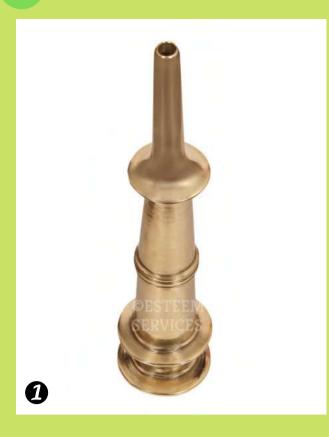

# **69** VASTI YANTRAM

- 1. Hand casted in the traditional way & shape by keralite artisans using authentic White bronze metal and has smooth, round tipped Nethram of 5 mm dia.
- 2. The one piece vasti yanthram is made of surgical plastic, for single person use; can be sterilized and used many times

  Transparant body allows monitoring of dhara liquid flow and air entrapment
- 3. Permanent body made of white Bronze metal with threaded end to which a disposable vasti tip can be fixed Two sizes are available in vasti tips. Paediatric type suits all anal size.

| Diameter  | : 4.5 cm  | Length #2 | : 18.5 cm |
|-----------|-----------|-----------|-----------|
| Length #1 | : 19.5 cm | Length #3 | : 19.5 cm |