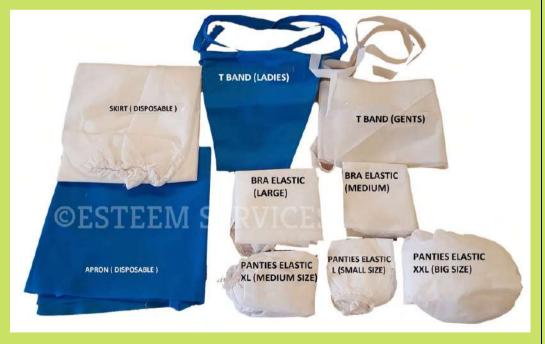

# DISPOSABLE TREATMENT CLOTHING

Economical disposable items made of skin friendly nonwoven material. Shown here in clockwise direction as below:

- Apron (Disposable)
- Skirt (Disposable)
- T Band (Ladies & Gents)
- Bra Elastic (Medium & Large)
- Panties Elastic (Small, Medium, Big).