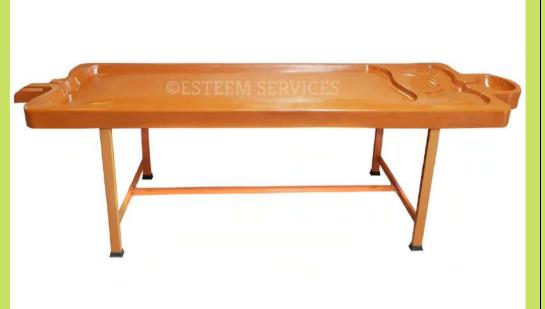

## **WOOD - RECTANGULAR MODEL**

- Extra wide dharapathi with a space saving design.
- Made of medicinal wood.
- Provided with a slope towards leg –end.
- Allows even a 6.5 feet tall person to have comfortable abhyanga/shirodhara treatment with only 8 feet long table.

Can be placed on Steel / Wooden Support Stands

cm: 240 x 90 inch: 94 x 35