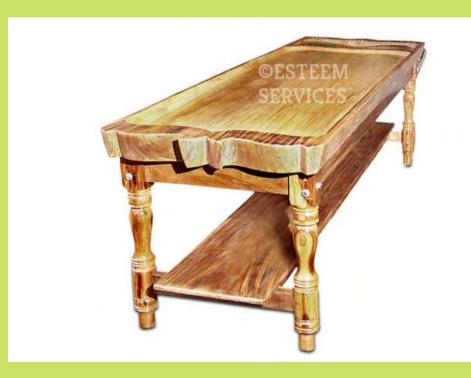

### **WOOD - OPEN SHELF TABLE**

- Compact massage therapy table (8 feet long) with bowl-less dharapathi.
- The straight ends of dharapathi allow therapists a closer access for massage of head & legs.
- The dharapathi is polished & stained to match the colour of table.
- Support table has open shelves for storage of medicines & accessories.
- Can also be used for abhyangam/shirodhara/ pizhichil treatments.

Massage table accessories like soft bed, steps, panchakarma utensils (bronze) etc. are also shown in this brochure.