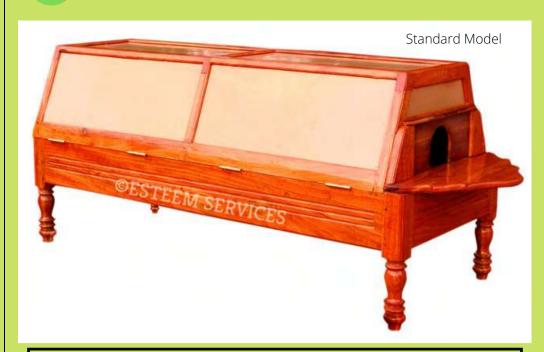

## **WOOD - RECTANGULAR MODEL**

- Extra wide dharapathi with a space saving design.
- Made of medicinal wood.
- Provided with a slope towards leg –end.
- Allows even a 6.5 feet tall person to have comfortable abhyanga/shirodhara treatment with only 8 feet long table.

Can be placed on Steel / Wooden Support Stands

cm: 240 x 90 inch: 94 x 35