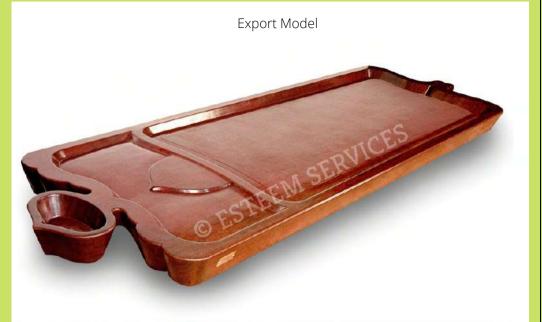

## FIBER - COMPACT HEAVY DUTY

Export Model

- Heavy duty FRP dharapathi of compact size.
- Made of superior NPG- ISO quality FRP resin.
- Though overall length is shorter, the treatment area is same as that of an 8 feet dharapathi.
- Suitable for small treatment rooms.

Can be placed on Steel/Wooden/Fiber Support Stands

cm: 220 x 79 x 13 inch: 87 x 31 x 5