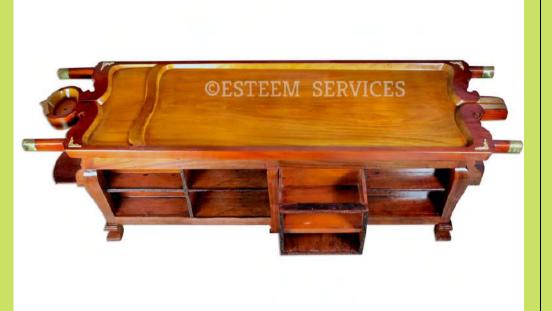

# WOOD - DECORATIVE CABINET TABLE

- Export quality wooden dhroni placed on highly decorative cabinet table.
- Holders are provided for oil vessels on both ends, to collect & store used oils.
- Hand carved designs on 4 decorative doors on either side of the table.
- Lion leg shaped hand carved legs are also provided.
- Excellently finished with high quality sealers & poly urethane (PU) topcoat.

Massage table accessories like soft bed, steps, panchakarma utensils (bronze) etc. are also shown in this brochure.