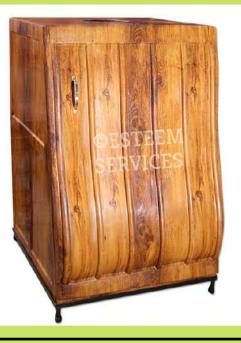

### FIBER - CURVED MODEL

Export Model

Width of the door of the treatment room should be at least 82 cm to suit the width of chamber.

- Heavy duty fiber steam chamber with solid box type door.
- Chamber surface is finished in junglewood / rosewood / teakwood designs or plain colours.
- High temperature FRP resin (HDT > 100 degree C) assures life long performance without need for maintenance.
- Provided with copper tube steam release system.
- Heat resistant FRP claddings for copper pipes, moulded non-slip floor & PUF insulated door are provided.
- Digital temperature controller is optional (₹3900 extra).

cm :  $92 \times 80 \times 124$ inch:  $36 \times 31 \times 49$ 