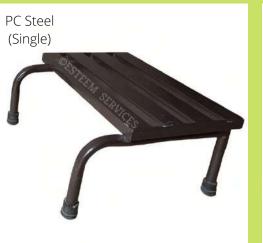

### **STEEL - STEP**

#### Mild Steel Step:

- Made from high quality CR pipes.
- Electrostatically powder coated for long life.
- Single step and double stair are available

### <u>Stainless Steel Step:</u>

Made from superior quality stainless steel pipes