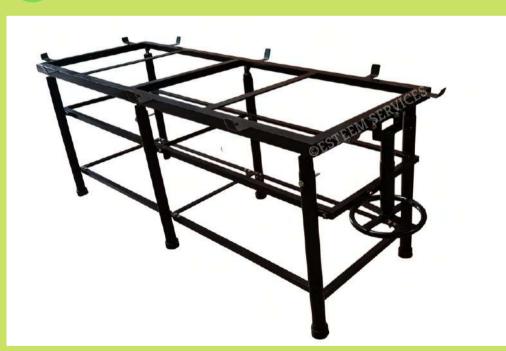

## 9 STEEL - STAND

- Less heavier than 8 Steel Tilt Table Stand.
- Made of steel pipes that are electrostatically powder coated for corrosion protection.
- Can also be made with stainless steel material.
- Collapsible design is provided to reduce freight cost by dismantling the legs.

**8 Feet Model** 

9.5 Feet Model