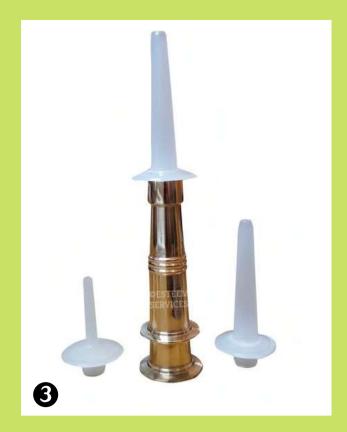

# **69** VASTI YANTRAM

- 1. Hand casted in the traditional way & shape by keralite artisans using authentic White bronze metal and has smooth, round tipped Nethram of 5 mm dia.
- 2. The one piece vasti yanthram is made of surgical plastic, for single person use; can be sterilized and used many times

  Transparant body allows monitoring of dhara liquid flow and air entrapment
- 3. Permanent body made of white Bronze metal with threaded end to which a disposable vasti tip can be fixed Two sizes are available in vasti tips. Paediatric type suits all anal size.

| Diameter  | : 4.5 cm  | Length #2 | : 18.5 cm |
|-----------|-----------|-----------|-----------|
| Length #1 | : 19.5 cm | Length #3 | : 19.5 cm |