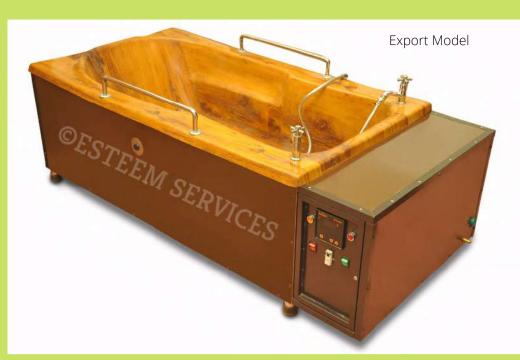

### **58** TUB WITH SUPPORT STAND

- This is a very useful Bath Tub used in the treatment of ailments of Rheumatic nature, Neuralgia, skin diseases etc.
- Self-supporting with a steel frame, this can be placed anywhere in a hospital.
- Light weight yet very sturdy.
- Made of heat resistant NPG-ISO fiberglass.
- Support frame is of powder coated steel.

cm: 136 x 77 x 45 inch: 54 x 30 x 18

cm: 168 x 77 x 55 inch: 66 x 30 x 22