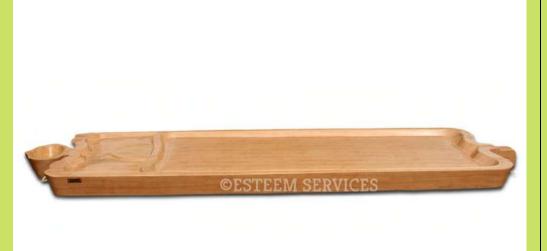

## **WOOD - RECTANGULAR MODEL**

- Extra wide dharapathi with a space saving design.
- Made of medicinal wood.
- Provided with a slope towards leg –end.
- Allows even a 6.5 feet tall person to have comfortable abhyanga/shirodhara treatment with only 8 feet long table.

Can be placed on Steel / Wooden Support Stands

cm: 240 x 90 inch: 94 x 35