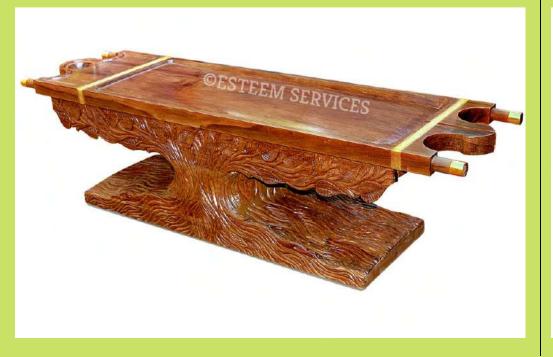

### **WOOD - SHORT BOWL MODEL**

- Has all the features of 4 Wood -Traditional Model.
- Head portion of the dharapathi has a head bowl.
- This increases the crack resistance & provides more space to therapist for head massage.

Can be placed on Steel / Wooden Support Stands

#### **Normal Width**

cm: 280 x 76 inch: 110 x 30

#### **3 Feet Width**

cm: 280 x 90 inch: 110 x 35