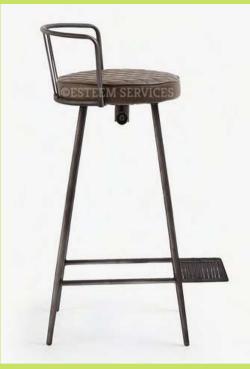

### **WOODEN MASSAGE STOOL**

- Wooden massage stool made of good quality wood.
- Aesthetically carved legs and excellent polish are the plus points.
- Essential for head oiling preceding Abhyangam.