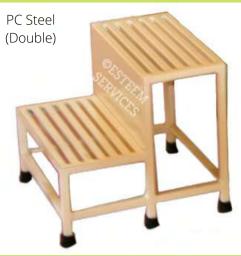

### **STEEL - STEP**

#### Mild Steel Step:

- Made from high quality CR pipes.
- Electrostatically powder coated for long life.
- Single step and double stair are available