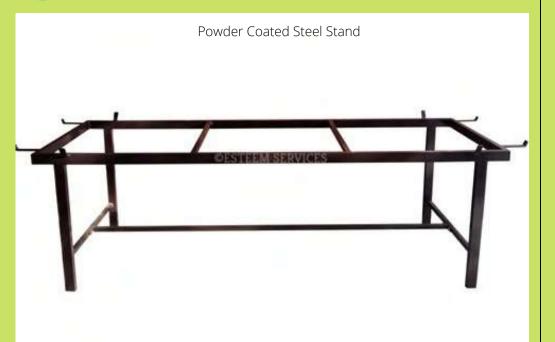

## 9 STEEL - STAND

- Less heavier than 8 Steel Tilt Table Stand.
- Made of steel pipes that are electrostatically powder coated for corrosion protection.
- Can also be made with stainless steel material.
- Collapsible design is provided to reduce freight cost by dismantling the legs.

**8 Feet Model** 

9.5 Feet Model