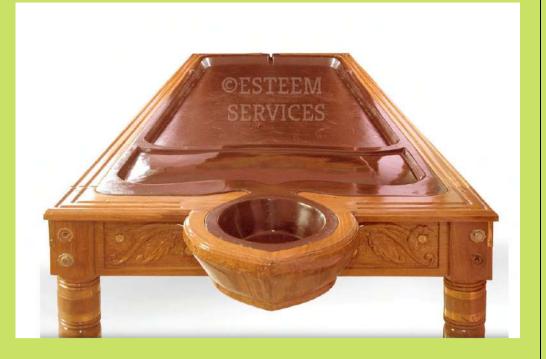

### **WOOD - SHORT BOWL MODEL**

- Has all the features of 4 Wood -Traditional Model.
- Head portion of the dharapathi has a head bowl.
- This increases the crack resistance & provides more space to therapist for head massage.

Can be placed on Steel / Wooden Support Stands

#### **Normal Width**

cm: 280 x 76 inch: 110 x 30

#### **3 Feet Width**

cm: 280 x 90 inch: 110 x 35