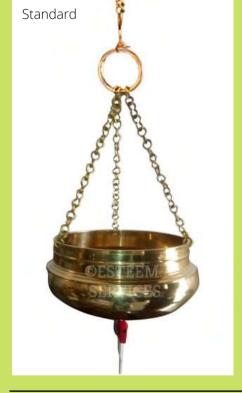

### SHIRO DHARA VESSELS

All these vessels come with Brass Chains, Rings, hook & imported ball valve control or cotton wick.

### **BRONZE VESSELS**

- They retain heat and are more resistant to the actions of herbs & water compared to the brass.
- Brass not used for utensils as per traditional ayurveda practices.

### STAINLESS STEEL VESSELS

- These are made with good quality stainless steel.
- Also provided with stainless steel hanging chains.