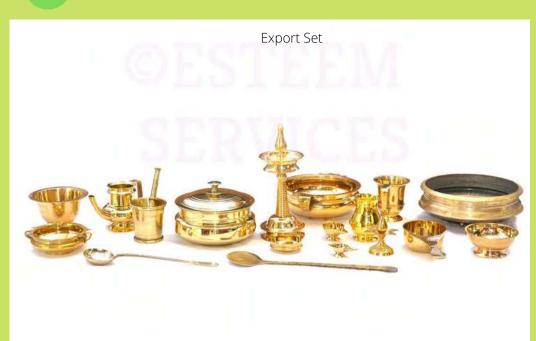

### **PANCHAKARMA ACCESSORIES**

- Most of these are made of white Bronze metal, hand casted in traditional shapes and designs.
   Available in 3 sets. (Sets of 18,19 or 20 items).
- The common items in these 3 sets are dhara-Kindi with handle, Thannikinnam, Oil bowl, Bowl with handle, Thavi, Mortar & Pestle, Lotta, Polished Varpu(5"), Nasya Yanthram, Incense burner, Nilavilakku (lamp) 12", Chattukam, Polished Uruli (3"), Unpolished Uruli (12" dia), etc;
- <u>Econ.set: (18 items ):</u> with porcelain Mortar, SS nasya yanthram, Jug & Dhooma Nethram
- <u>Std set: (19 items)</u> has Shalaka, Dhooma Nethram, Mathra vasti yanthram and Niruha vasti kit
- Export set: (20 items) Has these additional items: Polished warp (9"), bowl, Brass spoon, Vanai and Nasya yanthram (big).