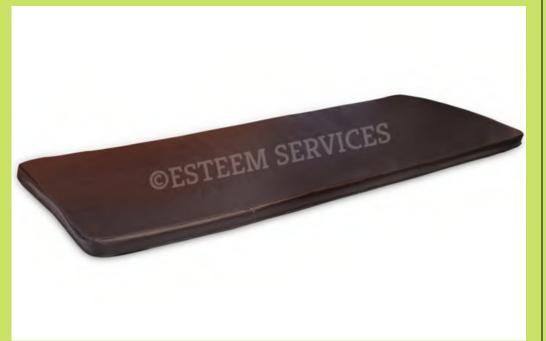

# 24 SOFT BED

- The soft bed relieves distress of the patient lying on a hard dharapathi.
- Made of sheathed superior quality foams enclosed in zipped artificial leather covers to resist oil soaking.
- Top part is shaped to match the curvature of the shoulder hump of the dharapathi.
- Allows replacement of the inner foam when required.

## **25** PILLOWS FOR HEAD & KNEES

- Two Knee pillows and a head/face pillow reduce discomfort at the knee joints and jaws during massage in prone position.
- Specially made to resist oil soaking using superior quality foams enclosed in zipped artificial leather covers.
- This allows replacement of the inner foam when required.