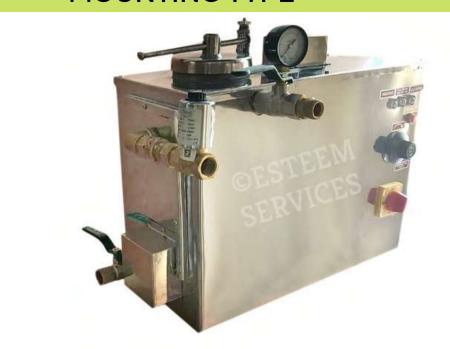

## **47** ELECTRIC BOILER

- Electric boiler of 2 KW rating.
- Made of superior SS 304 stainless steel metal.
- High quality ISI rated heating coil of 2 KW capacity is used.
- Pressure guage, safety valve, weight valve, ball valve & steam outlet are also provided.
- Perfume basket for soaking herbs enable the generation of herbal steam.
- Water level check valve helps to judge the water levels before starting and hence ensure safety against damages to the heater.
- Provided with a powder coated stand.
- SS Perfume box, droplet remover, ball valve, pressure gauge and safety valve are provided.
- Supplied with powder coated steel stand.

cm :  $36 \times 36 \times 60$ inch:  $14 \times 14 \times 24$ 