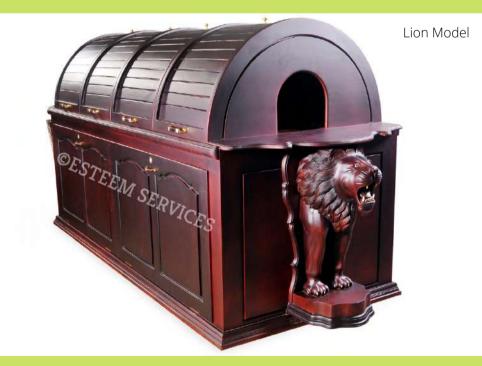

### **46** WOOD - EXOTIC DESIGN

Elephant Model

Width of the door of the treatment room should be at least 92 cm to suit the width of chamber.

- Exotic whole body wooden steam bath.
- Considered an important ayurvedic spa equipment.
- Steam bath has a royal look with majestic statues of Lion / Elephant supporting the head and leg ends.
- Top cabin is made as 4 sections for easy opening by hand.
- The fiber shell provided inside the top chamber & FRP steam condensate tray in the lower chamber protect the wooden parts from steam & sweat.
- This helps to maintain a hygienic surface without any crevices where bacteria may lodge.
- Has wooden cabinets under the bed to store the Steam Boiler and all treatment accessories, medicines etc.

cm :  $280 \times 90 \times 130$ inch :  $110 \times 35 \times 51$ 