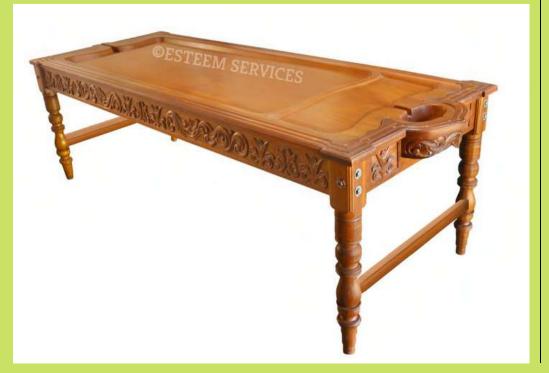

# WOOD - ALL AROUND TABLE

- Export quality wooden dharapathi.
- Highly decorative wooden table.
- Both are made of medicinal wood.
- The table has a 6 feet size frame with beautiful hand-carved floral designs encircling the dhroni, brass flowers and decorative work.
- Provided with brass decorations and inter tied legs.

# 19