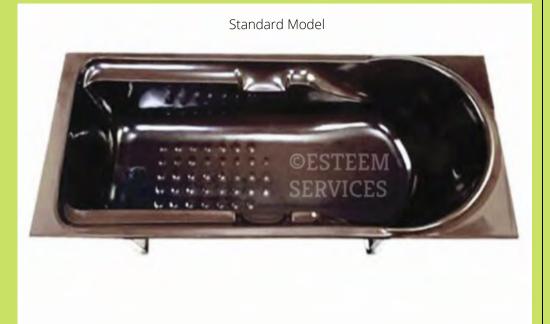

### FIBER - STANDARD WIDTH

- Heavy duty fiberglass (FRP/GRP) dharapathi of standard size.
- Made of superior NPG- ISO quality FRP resin.
- Assured life-long performance without any erosion, corrosion or need for polishing.
- Available in wood design surface finish as well as plain colours.

Can be placed on Steel / Wooden Support Stands

#### **8 Feet Model**

cm : 247 x 78 x 11 inch : 97 x 31 x 4

#### 9.5 Feet Model

cm: 290 x 79 x 13 inch: 114 x 31 x 5