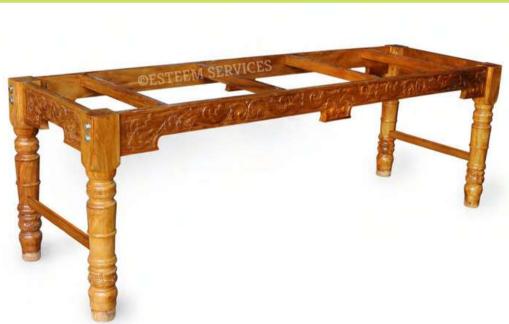

## **WOOD - DECORATIVE STAND**

- Highly decorative wooden stand with hand carved floral designs on a 6 inch size wooden frame.
- Made out of country venga/ other medicinal wood.
- Provided with brass work and 4.5 inch size inter tied legs.
- Brass flowers are provided on the floral designs.