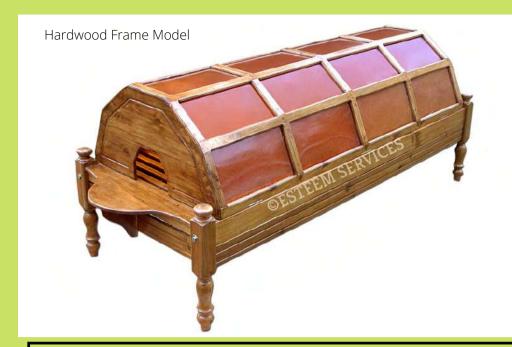

### **WOOD - TRAPEZIUM MODEL**

Width of the door of the treatment room should be at least? to suit the width of chamber.

- Economical version of 40 Wood Hexagon Model.
- Similar to Wood Hexagon Model in construction.
- Has a simpler chamber shape with hylam (opaque) or translucent FRP windows.

cm:  $190 \times 80 \times 90$ inch:  $75 \times 32 \times 36$ 