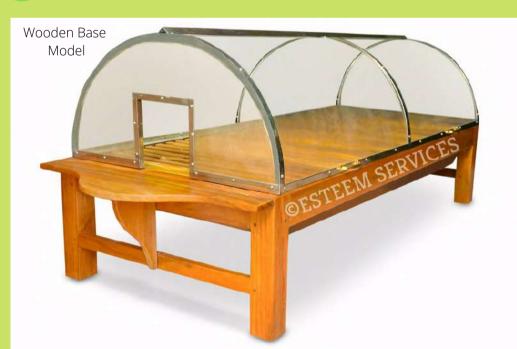

### **WOOD - HEXAGONAL MODEL**

Width of the door of the treatment room should be at least 86 cm to suit the width of chamber.

- Bed is made of teakwood placed on a wooden stand made of medicinal wood.
- Chamber is made of wooden frame & translucent, wrinkled FRP window panes made with heat resistant NPG fiberglass.

cm :  $210 \times 84 \times 88$ inch:  $83 \times 33 \times 35$ 