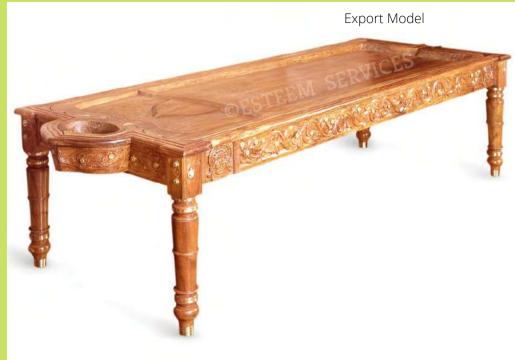

### **WOOD - TRADITIONAL MODEL**

Export Model

- Heavy duty wooden dharapathi.
- Made of country venga / other medicinal wood.
- Kiln & oil seasoned with steam / herbal oil for enhanced strength, durability & crack-resistance.
- Exquisitely hand crafted design with decorative brass work.

Can be placed on Steel/Wooden/Fiber Support Stands

### **Normal Width**

cm: 280 x 76 inch: 110 x 30

**3 Feet Width** 

cm:280 x 90 inch:110 x 35