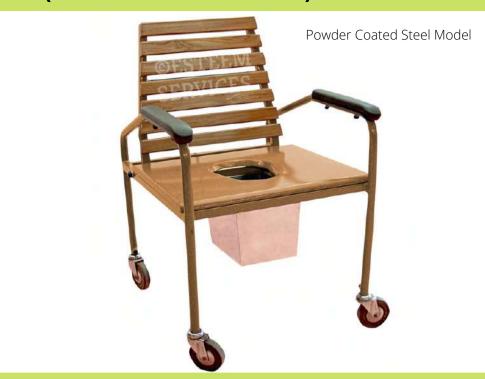

# **62** VAMAN PEETH

- This is designed for executing Vamanam procedure comfortably.
- The chair is designed to be stable in the inclined sitting position.
- Made out of Stainless or Powder coated Steel (PC).
- Height of the basin is adjustable.
- Transparent measuring jar, trays for BP apparatus and tray for cup are provided.
- Fitted with wheels for mobility. Brakes are provided on wheels for arresting movement.
- Cushion seat and back is available at extra cost.

cm: 90 x 90 x 80 inch: 35 x 35 x 31