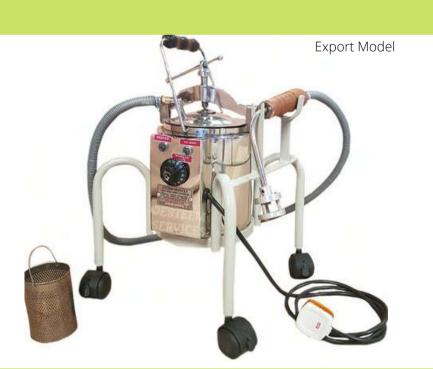

### NADI SWEDAN YANTHRAM

- This swedana equipment is a portable, insulated (in export model), electrical steam generator, used for localized non- pressurized steaming of joints, back etc.
- A special steam hose with handle and water trap, SS Perfume Box, safety valve, water level check valve, imported thermostat, ISI rated heating coil etc. are provided.
- This is made of Stainless Steel (SS304) to assure long life. A well balanced Stainless Steel trolley is provided in export range.

cm :  $36 \times 36 \times 60$ inch:  $14 \times 14 \times 24$ 