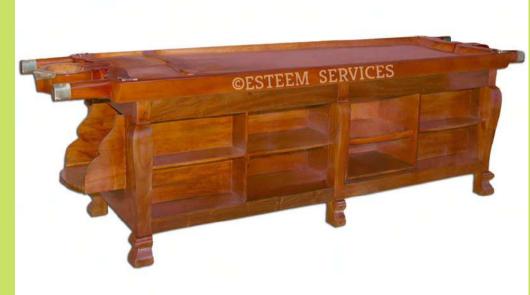

### **WOOD - OPEN SHELF TABLE**

- Compact massage therapy table (8 feet long) with bowl-less dharapathi.
- The straight ends of dharapathi allow therapists a closer access for massage of head & legs.
- The dharapathi is polished & stained to match the colour of table.
- Support table has open shelves for storage of medicines & accessories.
- Can also be used for abhyangam/shirodhara/ pizhichil treatments.

Massage table accessories like soft bed, steps, panchakarma utensils (bronze) etc. are also shown in this brochure.