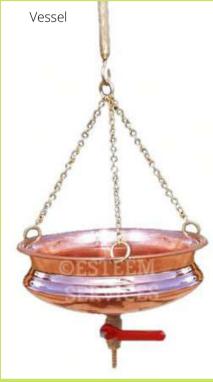

### SHIRO DHARA VESSELS

All these vessels come with Brass Chains, Rings, hook & imported ball valve control or cotton wick.

### **COPPER MODELS**

- These are made of high purity copper sheets.
- The vessels are lightweight and easy to handle.
- The copper pot model has stainless steel chains and the vessel model comes with brass chains.