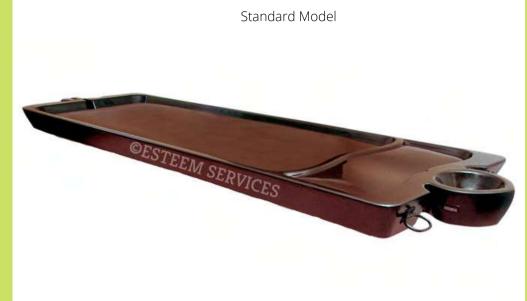

### FIBER - STANDARD WIDTH

- Heavy duty fiberglass (FRP/GRP) dharapathi of standard size.
- Made of superior NPG- ISO quality FRP resin.
- Assured life-long performance without any erosion, corrosion or need for polishing.
- Available in wood design surface finish as well as plain colours.

#### **8 Feet Model**

cm : 247 x 78 x 11 inch : 97 x 31 x 4

#### 9.5 Feet Model

cm: 290 x 79 x 13 inch: 114 x 31 x 5