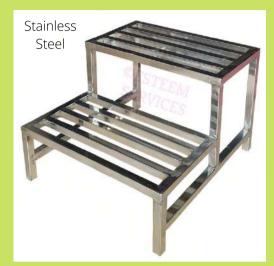

### <u>Stainless Steel Step:</u>

Made from superior quality stainless steel pipes