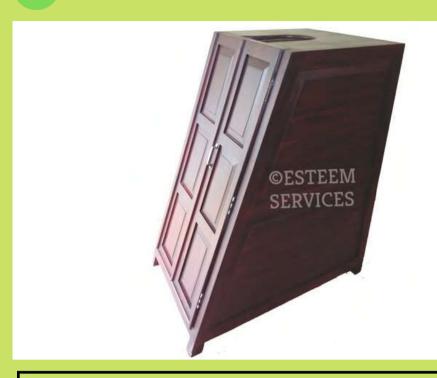

# WOOD - DECORATIVE CABINET TABLE

- Export quality wooden dhroni placed on highly decorative cabinet table.
- Holders are provided for oil vessels on both ends, to collect & store used oils.
- Hand carved designs on 4 decorative doors on either side of the table.
- Lion leg shaped hand carved legs are also provided.
- Excellently finished with high quality sealers & poly urethane (PU) topcoat.