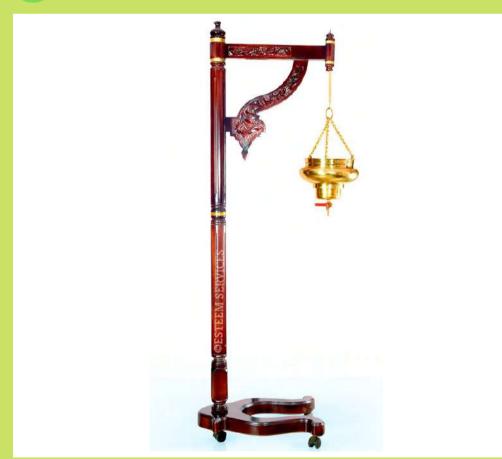

# 31 STEEL - FULLY ADJUSTABLE STAND

- Sturdy steel shirodhara stand.
- Made in heavy duty stainless steel / rust-resistant fully powder coated mild steel pipes.
- Ballasted for perfect balance & stability.
- The shirodhara vessel can be positioned anywhere in both horizontal & vertical directions.

Prices quoted are for the Stand only.

Dhara Vessel sold seperately.

cm: 180 x 55 inch: 70 x 22