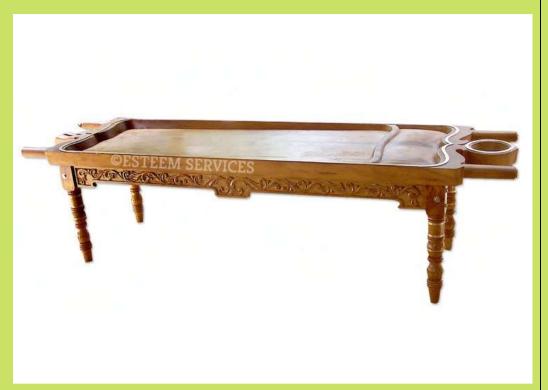

## **WOOD - RECTANGULAR MODEL**

- Extra wide dharapathi with a space saving design.
- Made of medicinal wood.
- Provided with a slope towards leg –end.
- Allows even a 6.5 feet tall person to have comfortable abhyanga/shirodhara treatment with only 8 feet long table.

Can be placed on Steel / Wooden Support Stands

cm: 240 x 90 inch: 94 x 35