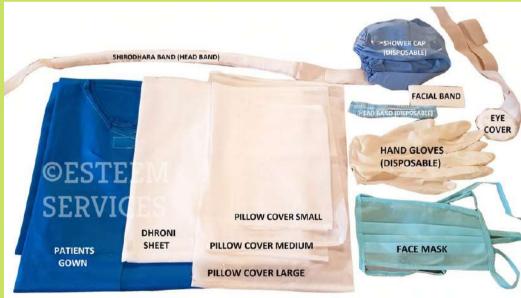

## **OTHER DISPOSABLES**

Economical disposable items made of skin friendly nonwoven material. Shown here in clockwise direction as below:

- Patient's gown
- Dhroni (bed) sheet
- Pillow covers (Small, Medium, Large).
- Shirodhara band
- Shower cap
- Facial band
- Head band
- Eye cover
- Hand gloves
- Face masks.