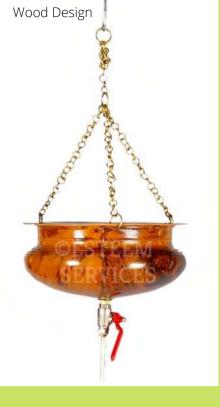

### SHIRO DHARA VESSELS

All these vessels come with Brass Chains, Rings, hook & imported ball valve control or cotton wick.

## FIBERGLASS MODELS (FRP/GRP)

- FRP Vessels are very strong, lightweight & easy to clean.
- These are economical vessels that last a lifetime.
- The wood design vessels are made in teakwood / rosewood / junglewood shades to match the dhroni or steam chamber.
- Provided with stainless steel chains in plain design model & brass chains in wood design model.