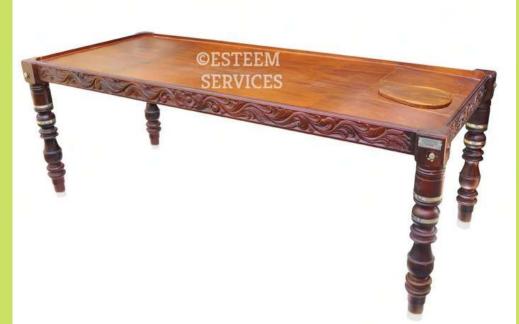

### **WOOD - TRADITIONAL MODEL**

Export Model

- Heavy duty wooden dharapathi.
- Made of country venga / other medicinal wood.
- Kiln & oil seasoned with steam / herbal oil for enhanced strength, durability & crack-resistance.
- Exquisitely hand crafted design with decorative brass work.

Can be placed on Steel/Wooden/Fiber Support Stands

### **Normal Width**

cm: 280 x 76 inch: 110 x 30

**3 Feet Width** 

cm:280 x 90 inch:110 x 35