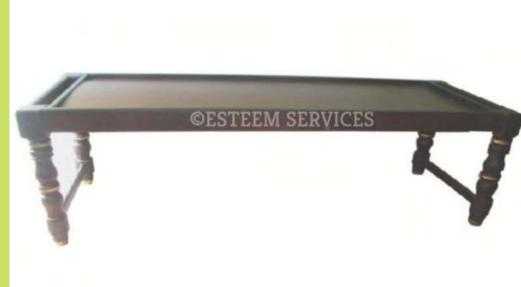

## **Shirodhara Stands**

## **28** WOOD - ORDINARY STAND

- Simple shirodhara stand economical model.
- Made of hardwood with 4 legs.

Prices quoted are for the Stand only.

Dhara Vessel sold seperately.

cm :  $170 \times 55$  inch :  $67 \times 22$ 