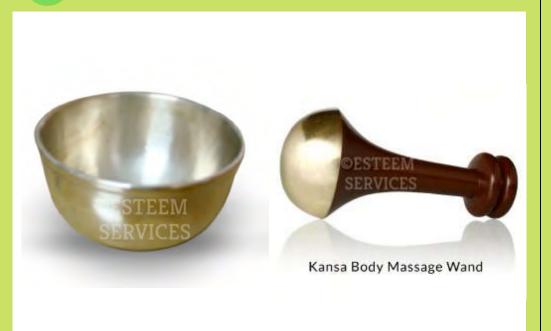

## **81** KANSA VATKI BOWL & WAND

#### Kansa Vataki Bowl

- The heart of the kansa vataki ayurvedic massage technique is this metal bowl.
- The bowl is specially made to help balance three doshas of human body.
- The bowl is made of 3 therapeutic metals:
   <u>Copper</u>: relieves pain, inflammation, arthritis
   <u>Tin:</u> relieves headaches and insomnia.

   <u>Zinc:</u> boosts immunity, digestion, good for diabetes.
- Ghee is applied on the back of the sole & other areas of the feet. Then the bowl is moved with vigorous circular & stroking movements

#### Kansa Vataki Wand

• This has a hand made wooden handle attached to the kansa bowl to facilitate effortless foot massage.