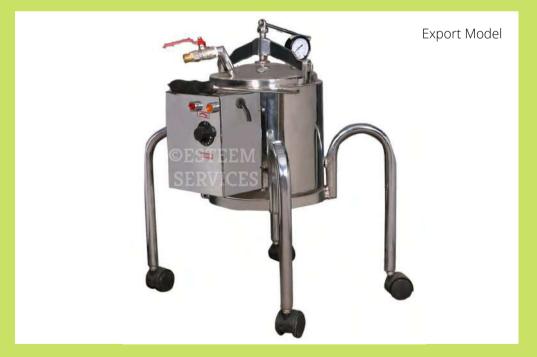

# SEMI AUTOMATIC ELECTRIC BOILER

- This is a stainless steel (superior SS-304 grade- for use with Herbs) boiler of 2 KW capacity, with fully insulated double shell body (in Export quality)
- Electronic level sensing system (ELSS) puts off the boiler & sounds alarm when water level reaches the heating coil, to avoid dry heating and damage of the element. When water is re-filled the boiler starts heating.
- Perfume box, control box, droplet remover( all of Stainless steel), trolley with wheels, ball valve steam control, Baumer pressure gauge, German thermostat, safety valve, Neoprene'O' ring are provided.
- Standard quality comes with uninsulated body..

cm: 38 x 38 x 60 inch: 15 x 15 x 24