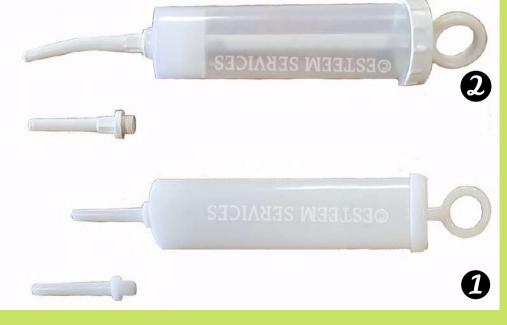

# **69** VASTI YANTRAM

- 1. Hand casted in the traditional way & shape by keralite artisans using authentic White bronze metal and has smooth, round tipped Nethram of 5 mm dia.
- 2. The one piece vasti yanthram is made of surgical plastic, for single person use; can be sterilized and used many times

  Transparant body allows monitoring of dhara liquid flow and air entrapment
- 3. Permanent body made of white Bronze metal with threaded end to which a disposable vasti tip can be fixed Two sizes are available in vasti tips. Paediatric type suits all anal size.

| Diameter  | : 4.5 cm  | Length #2 | : 18.5 cm |
|-----------|-----------|-----------|-----------|
| Length #1 | : 19.5 cm | Length #3 | : 19.5 cm |

# MATHRA VASTI / THAILA VASTI YANTRAM

### 1. <u>Metal Syringes</u>

- These have Chrome plated Brass body.
- The disposable plastic vasti tip is screwed to the head.
- This tip has ideal hole size of 4 mm for ayurvedic use.
- Available in 100ml / 200 ml. sizes for Mathra and Sneha vasti procedures.
- Disposable tips come in two sizes-Adult & paediatric.

### 2. <u>Disposable Syringes</u>

- These are disposable vasti syringes made of high quality plastic.
- Complete suction and backward arrest even after continuous use is ensured.