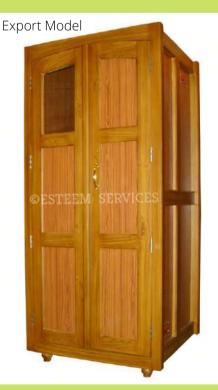

### 38 WOOD - DECORATIVE MODEL

Width of the door of the treatment room should be at least 84 cm / 92 cm to suit the width of chamber.

- Decorative export quality 2 door steam chamber.
- Made from medicinal woods / anjali.
- Provided with fiber (FRP) inner lining & molded non-slip flooring inside the wooden chamber
- This protect the wood from steam & sweat and maintains a hygienic surface without any crevices where bacteria may lodge.
- Doors have aesthetically hand carved traditional designs.
- Adjustable wooden seat is provided.
- Digital temperature controller is optional (₹ 4800 extra).

cm: 90 x 82 x 137 inch: 35 x 32 x 54

cm: 90x 90 x 137 inch: 35 x 35 x 54