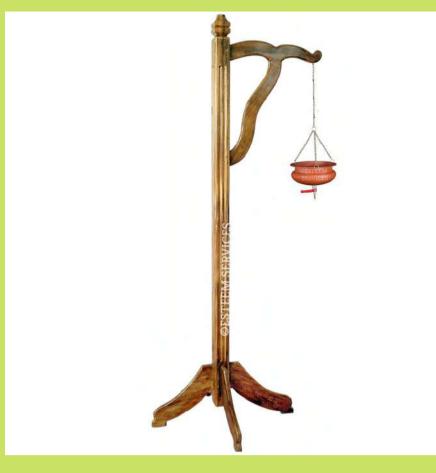

# 11 WOOD - PLAIN STAND

- Excellently polished strong frame with designed legs.
- Made of medicinal wood / hard wood.
- Provided with inter-tied legs & brass decorations.
- All types of dharapathi can be placed on this table

# 12

## **WOOD - DECORATIVE STAND**

- Highly decorative wooden stand with hand carved floral designs on a 6 inch size wooden frame.
- Made out of country venga/ other medicinal wood.
- Provided with brass work and 4.5 inch size inter tied legs.
- Brass flowers are provided on the floral designs.