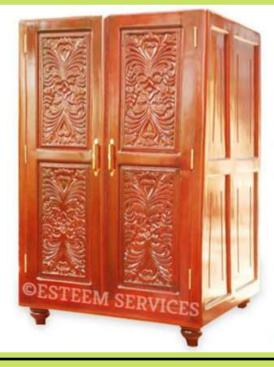

# WOOD - ALL AROUND TABLE

- Export quality wooden dharapathi.
- Highly decorative wooden table.
- Both are made of medicinal wood.
- The table has a 6 feet size frame with beautiful hand-carved floral designs encircling the dhroni, brass flowers and decorative work.
- Provided with brass decorations and inter tied legs.

# 19