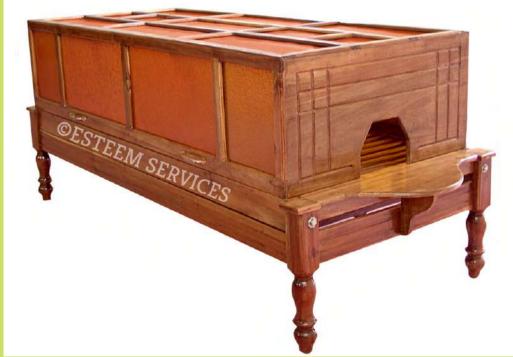

# WOOD - DECORATIVE CABINET TABLE

- Export quality wooden dhroni placed on highly decorative cabinet table.
- Holders are provided for oil vessels on both ends, to collect & store used oils.
- Hand carved designs on 4 decorative doors on either side of the table.
- Lion leg shaped hand carved legs are also provided.
- Excellently finished with high quality sealers & poly urethane (PU) topcoat.

Massage table accessories like soft bed, steps, panchakarma utensils (bronze) etc. are also shown in this brochure.