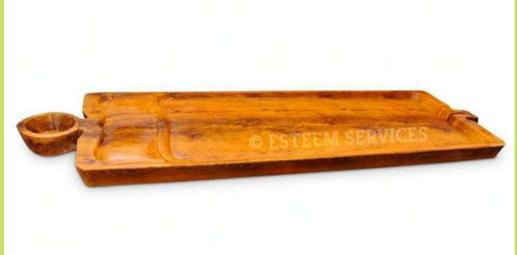

## **WOOD - RECTANGULAR MODEL**

- Extra wide dharapathi with a space saving design.
- Made of medicinal wood.
- Provided with a slope towards leg –end.
- Allows even a 6.5 feet tall person to have comfortable abhyanga/shirodhara treatment with only 8 feet long table.

Can be placed on Steel / Wooden Support Stands

cm: 240 x 90 inch: 94 x 35