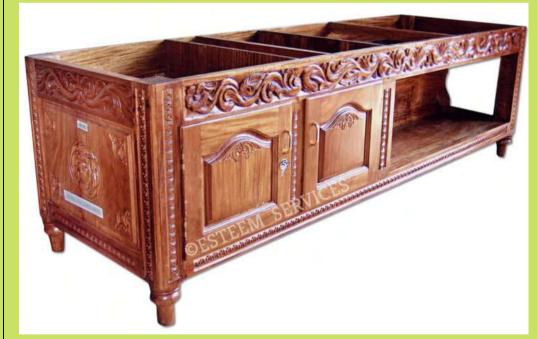

# WOOD - DECORATIVE CABINET TABLE

- Export quality wooden dhroni placed on highly decorative cabinet table.
- Holders are provided for oil vessels on both ends, to collect & store used oils.
- Hand carved designs on 4 decorative doors on either side of the table.
- Lion leg shaped hand carved legs are also provided.
- Excellently finished with high quality sealers & poly urethane (PU) topcoat.

Massage table accessories like soft bed, steps, panchakarma utensils (bronze) etc. are also shown in this brochure.