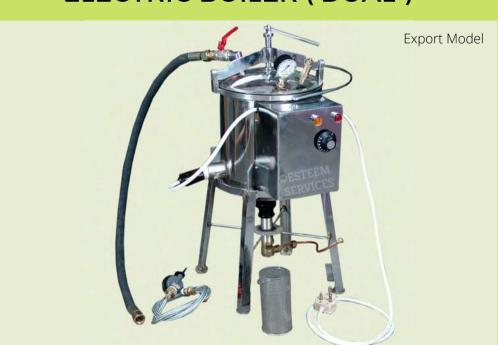

# GAS & SEMI AUTOMATIC ELECTRIC BOILER ( DUAL )

- This is a stainless steel (superior SS-304 grade- for use with Herbs) boiler of 2 KW capacity, with fully insulated double shell body (in Export quality)
- Electronic level sensing system (ELSS) puts off
  the boiler & sounds alarm when water level
  reaches the heating coil, to avoid dry heating and
  damage of the element. When water is re-filled
  boiler starts heating.
- Perfume box, control box, droplet remover( all of Stainless steel),stand, ball valve steam control, Baumer pressure gauge, German thermostat, safety valve, Neoprene'O' ring are provided.
- Standard quality comes with uninsulated body..
- Supplied with Gas Burner, Gas Fittings, Stand and special Steam Hose.

cm: 36 x 40 x 72 inch: 14 x 16 x 28