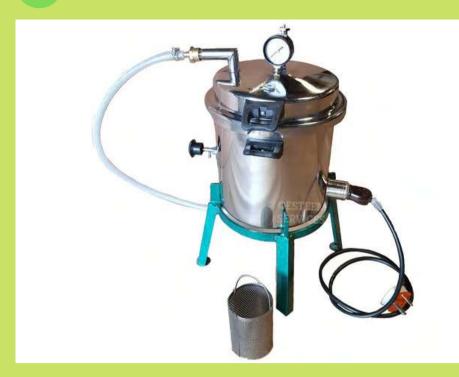

## **47** ELECTRIC BOILER

- Electric boiler of 2 KW rating.
- Made of superior SS 304 stainless steel metal.
- High quality ISI rated heating coil of 2 KW capacity is used.
- Pressure guage, safety valve, weight valve, ball valve & steam outlet are also provided.
- Perfume basket for soaking herbs enable the generation of herbal steam.
- Water level check valve helps to judge the water levels before starting and hence ensure safety against damages to the heater.
- Provided with a powder coated stand.
- SS Perfume box, droplet remover, ball valve, pressure gauge and safety valve are provided.
- Supplied with powder coated steel stand.

cm :  $36 \times 36 \times 60$ inch:  $14 \times 14 \times 24$ 