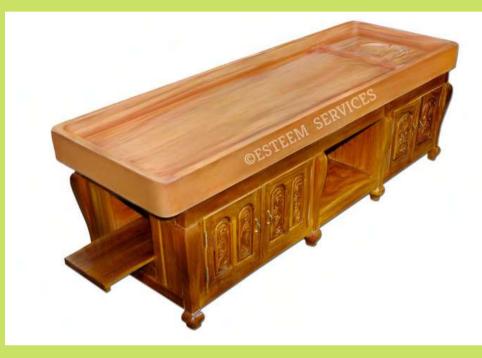

# WOOD - DECORATIVE CABINET TABLE

- Export quality wooden dhroni placed on highly decorative cabinet table.
- Holders are provided for oil vessels on both ends, to collect & store used oils.
- Hand carved designs on 4 decorative doors on either side of the table.
- Lion leg shaped hand carved legs are also provided.
- Excellently finished with high quality sealers & poly urethane (PU) topcoat.

Massage table accessories like soft bed, steps, panchakarma utensils (bronze) etc. are also shown in this brochure.