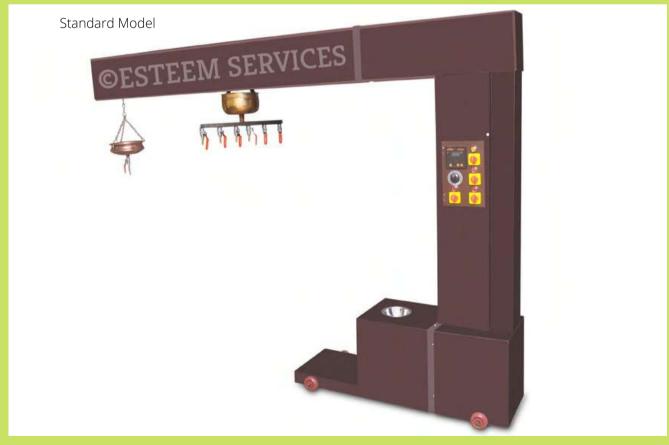

### **AUTOMATIC PIZHICHIL / SARVANGHADHARA MACHINE**

- This is portable, compact unit and needs minimum space for operation.
- The bottom housing moves below the Dhroni.
- This machine enables Sarvanga Dhara, Ekanga Dhara, Shirodhara, Pradesika Dhara & Pizhichil to be done with one or two masseurs only.
- This has re-circulation system, filtering, oil heating system. provided with Dhara dispensers and adjustable limit switches for fixing travel length of Dhara vessel.
- Shirodhara vessel is to be moved manually in standard model.
- Automatic Shiro Dhara unit is provided in export model for an extra cost.
- Designed as per guidelines from classical texts.' dhara kalpam of sahasrayogam.

cm :  $265 \times 35 \times 184$ inch:  $104 \times 14 \times 72$ 