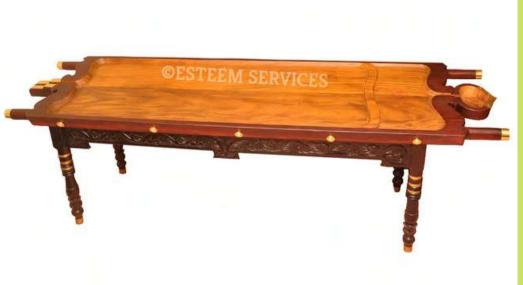

### **WOOD - TRADITIONAL MODEL**

Export Model

- Heavy duty wooden dharapathi.
- Made of country venga / other medicinal wood.
- Kiln & oil seasoned with steam / herbal oil for enhanced strength, durability & crack-resistance.
- Exquisitely hand crafted design with decorative brass work.

Can be placed on Steel/Wooden/Fiber Support Stands

### **Normal Width**

cm: 280 x 76 inch: 110 x 30

**3 Feet Width** 

cm:280 x 90 inch:110 x 35