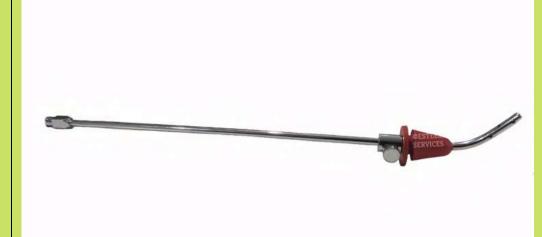

# **69** VASTI YANTRAM

- 1. Hand casted in the traditional way & shape by keralite artisans using authentic White bronze metal and has smooth, round tipped Nethram of 5 mm dia.
- 2. The one piece vasti yanthram is made of surgical plastic, for single person use; can be sterilized and used many times

  Transparant body allows monitoring of dhara liquid flow and air entrapment
- 3. Permanent body made of white Bronze metal with threaded end to which a disposable vasti tip can be fixed Two sizes are available in vasti tips. Paediatric type suits all anal size.

| Diameter  | : 4.5 cm  | Length #2 | : 18.5 cm |
|-----------|-----------|-----------|-----------|
| Length #1 | : 19.5 cm | Length #3 | : 19.5 cm |