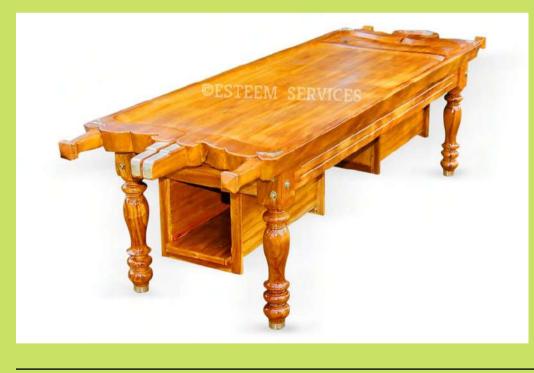

## **WOOD - RECTANGULAR MODEL**

- Extra wide dharapathi with a space saving design.
- Made of medicinal wood.
- Provided with a slope towards leg –end.
- Allows even a 6.5 feet tall person to have comfortable abhyanga/shirodhara treatment with only 8 feet long table.

Can be placed on Steel / Wooden Support Stands

cm: 240 x 90 inch: 94 x 35