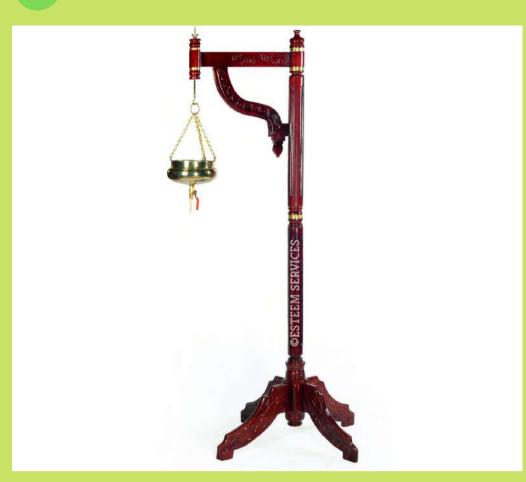

## **Shirodhara Stands**

## **28** WOOD - ORDINARY STAND

- Simple shirodhara stand economical model.
- Made of hardwood with 4 legs.

Prices quoted are for the Stand only.

Dhara Vessel sold seperately.

cm :  $170 \times 55$  inch :  $67 \times 22$ 

## **29** WOOD - DECORATIVE 4 LEG STAND

- Two legged stand with adjustable hook & wheels.
- Made from medicinal wood.
- Legs go under the table saving floor space.
- Collapsible design to reduce shipping costs.
- Provided with beautiful hand carvings.

Prices quoted are for the Stand only.

Dhara Vessel sold seperately.

cm: 170 x 55 inch: 67 x 22