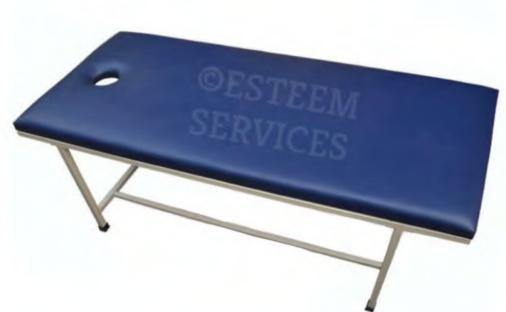

# 80 MASSAGE TREATMENT TABLE

- This massage table is used for Physio & massage therapy and also as an examination table.
- Frame made of powder coated steel
- Load capacity is 200 kg.
- Bed is 75 mm thick, made of superior foam.

cm: 182x 61 x 76 inch: 72 x 24 x 30