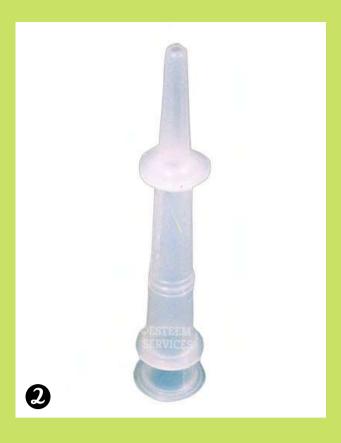

# **69** VASTI YANTRAM

- 1. Hand casted in the traditional way & shape by keralite artisans using authentic White bronze metal and has smooth, round tipped Nethram of 5 mm dia.
- 2. The one piece vasti yanthram is made of surgical plastic, for single person use; can be sterilized and used many times

  Transparant body allows monitoring of dhara liquid flow and air entrapment
- 3. Permanent body made of white Bronze metal with threaded end to which a disposable vasti tip can be fixed Two sizes are available in vasti tips. Paediatric type suits all anal size.