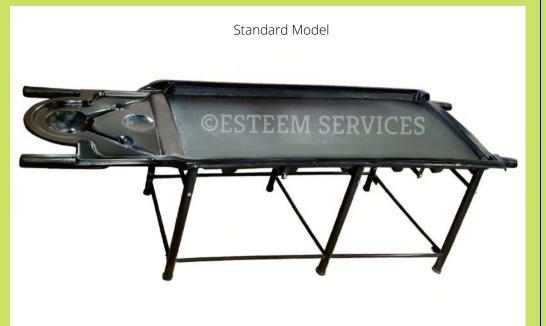

### STEEL - HI-LO TILT TABLE

- Simple & efficient mechanism to raise & lower the table to near ground level.
- Allow oiled patients who are fat / have large body frame to climb up & get down from the dharapathi safely & effortlessly without the help of an assistant.
- Tilt model enables tilting of the head-end & leg-end for shirodhara / anjana / pizhichil / sarvangadhara procedures.
- All types of dharapthi can be placed on this table.

Prices quoted are for the Stand only.

Dharapathi sold seperately