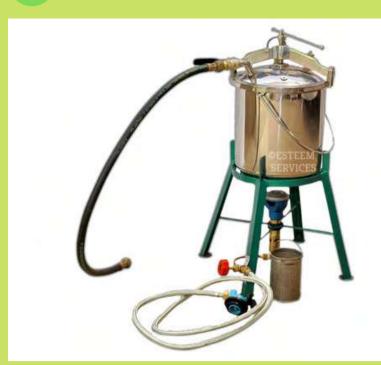

## **47** ELECTRIC BOILER

- Electric boiler of 2 KW rating.
- Made of superior SS 304 stainless steel metal.
- High quality ISI rated heating coil of 2 KW capacity is used.
- Pressure guage, safety valve, weight valve, ball valve & steam outlet are also provided.
- Perfume basket for soaking herbs enable the generation of herbal steam.
- Water level check valve helps to judge the water levels before starting and hence ensure safety against damages to the heater.
- Provided with a powder coated stand.
- SS Perfume box, droplet remover, ball valve, pressure gauge and safety valve are provided.
- Supplied with powder coated steel stand.

cm :  $36 \times 36 \times 60$ inch:  $14 \times 14 \times 24$ 