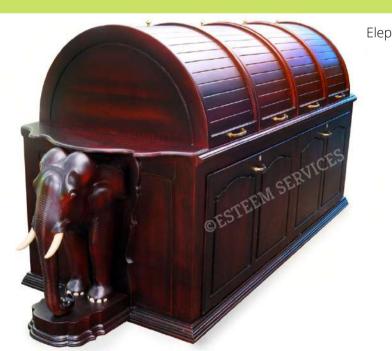

### **46** WOOD - EXOTIC DESIGN

Elephant Model

Width of the door of the treatment room should be at least 92 cm to suit the width of chamber.

- Exotic whole body wooden steam bath.
- Considered an important ayurvedic spa equipment.
- Steam bath has a royal look with majestic statues of Lion / Elephant supporting the head and leg ends.
- Top cabin is made as 4 sections for easy opening by hand.
- The fiber shell provided inside the top chamber & FRP steam condensate tray in the lower chamber protect the wooden parts from steam & sweat.
- This helps to maintain a hygienic surface without any crevices where bacteria may lodge.
- Has wooden cabinets under the bed to store the Steam Boiler and all treatment accessories, medicines etc.

cm :  $280 \times 90 \times 130$ inch :  $110 \times 35 \times 51$ 