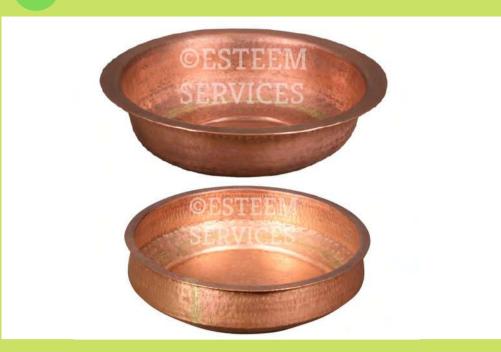

## 82 FOOT BATH BOWL

- Foot bath bowls made of Copper or Brass metals.
- Wooden enclosure with wheels can also be supplied in aesthetic designs.

cm: 35 / cm: 40 inch: 16